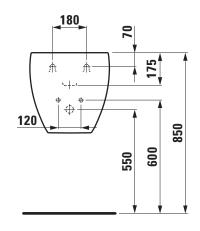

e and overflow system, order no. 89194.4 |
|                     | Ceramic valve cover plate, order no. 89819.0 |
|                     | Special nut M10, order no. 89097.0           |
| Mounting acc. excl. | Mounting set M10 x 140 mm,                   |
|                     | order no. 89988.2                            |
| Colours             | see colour table                             |

## **SPECIFICATION TEXT**

Small washbasin Laufen-IL BAGNO ALESSI ONE, sanitary ceramic EN 31

dimensions 420 x 455 mm, round

1 centre tap hole, concealed waste and overflow system, ceramic valve cover plate, with integrated siphon cover

Special feature: Surface refinement LCC (only white)

Further options / accessories: bathtubs, furniture

Order no. 81597.0

## TECHNICAL DRAWINGS / S 1 : 20