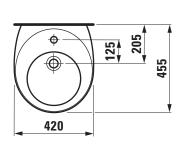

## Small washbasin 81597.0

| TECHNICAL DATA      |                                              |
|---------------------|----------------------------------------------|
| Order no.           | 81597.0                                      |
| Certified to        | EN 31                                        |
| Dimensions          | 420 x 455 mm                                 |
| Specification       | Charge 104 – 1 centre tap hole               |
|                     | with integrated siphon cover                 |
| Weight              | 21,3 kg                                      |
| Mounting acc. incl. | Waste and overflow system, order no. 89194.4 |
|                     | Ceramic valve cover plate, order no. 89819.0 |
|                     | Special nut M10, order no. 89097.0           |
| Mounting acc. excl. | Mounting set M10 x 140 mm,                   |
|                     | order no. 89988.2                            |
| Colours             | see colour table                             |

## **SPECIFICATION TEXT**

Small washbasin Laufen-IL BAGNO ALESSI ONE, sanitary ceramic EN 31

dimensions 420 x 455 mm, round

1 centre tap hole, concealed waste and overflow system, ceramic valve cover plate, with integrated siphon cover

## TECHNICAL DRAWINGS / S 1 : 20