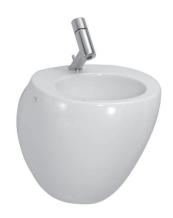

## Small washbasin 81597.0

| TECHNICAL DATA      |                                              |
|---------------------|----------------------------------------------|
| Order no.           | 81597.0                                      |
| Certified to        | EN 31                                        |
| Dimensions          | 420 x 455 mm                                 |
| Specification       | Charge 104 – 1 centre tap hole               |
|                     | with integrated siphon cover                 |
| Weight              | 21,3 kg                                      |
| Mounting acc. incl. | Waste and overflow system, order no. 89194.4 |
|                     | Ceramic valve cover plate, order no. 89819.0 |
|                     | Special nut M10, order no. 89097.0           |
| Mounting acc. excl. | Mounting set M10 x 140 mm,                   |
|                     | order no. 89988.2                            |
| Colours             | see colour table                             |

## **SPECIFICATION TEXT**

Small washbasin Laufen-IL BAGNO ALESSI ONE, sanitary ceramic EN 31

dimensions 420 x 455 mm, round

1 centre tap hole, concealed waste and overflow system, ceramic valve cover plate, with integrated siphon cover