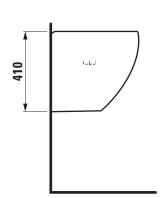

and overflow system, order no. 89194.4 |
|                     | Ceramic valve cover plate, order no. 89819.0 |
|                     | Special nut M10, order no. 89097.0           |
| Mounting acc. excl. | Mounting set M10 x 140 mm,                   |
|                     | order no. 89988.2                            |
| Colours             | see colour table                             |

## **SPECIFICATION TEXT**

Small washbasin Laufen-IL BAGNO ALESSI ONE, sanitary ceramic EN 31

dimensions 420 x 455 mm, round

1 centre tap hole, concealed waste and overflow system, ceramic valve cover plate, with integrated siphon cover

Special feature: Surface refinement LCC (only white)

Further options / accessories: bathtubs, furniture

Order no. 81597.0

## TECHNICAL DRAWINGS / S 1 : 20