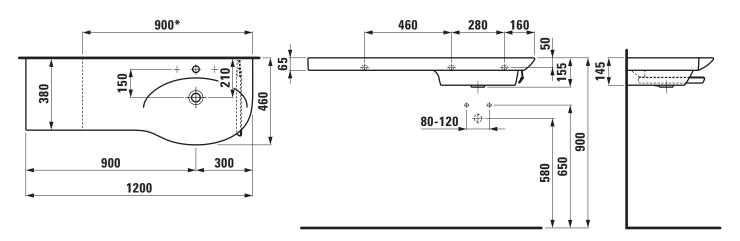

## TECHNICAL DRAWINGS / S 1 : 20

<sup>\* =</sup> minimum measure for cutting

## Countertop basin / cutable 81670.5

| TECHNICAL DATA        |                                                |
|-----------------------|------------------------------------------------|
| Order no.             | 81670.5                                        |
| Certified to          | EN 14688                                       |
| Dimensions            | 1200 x 380/460 mm                              |
| Inside dimensions     |                                                |
| of the basin          | 700 x 350 mm                                   |
| Specification         | Always to be fixed to the wall.                |
|                       | Basin right, ceramic shelf left                |
|                       | Charge 104 - 1 centre tap hole, with overflow  |
| Special specification | Charge 108 – 3 tap holes, with overflow        |
|                       | Charge 135 - 1 centre tap hole, with overflow, |
|                       | cut one-sided to 900 mm                        |
| Weight                | 35,0 kg                                        |
| Accessories excl.     | Towel rail right, order no. 38170.8            |
| Mounting acc. excl.   | 2x Mounting set M10 x 140 mm,                  |
|                       | order no. 89988.2                              |