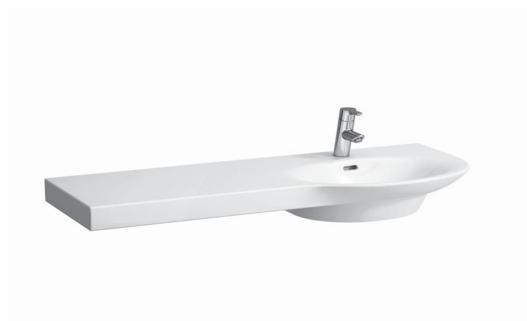

## Countertop basin / cutable 81670.5

| TECHNICAL DATA        |                                                |
|-----------------------|------------------------------------------------|
| Order no.             | 81670.5                                        |
| Certified to          | EN 14688                                       |
| Dimensions            | 1200 x 380/460 mm                              |
| Inside dimensions     |                                                |
| of the basin          | 700 x 350 mm                                   |
| Specification         | Always to be fixed to the wall.                |
|                       | Basin right, ceramic shelf left                |
|                       | Charge 104 - 1 centre tap hole, with overflow  |
| Special specification | Charge 108 – 3 tap holes, with overflow        |
|                       | Charge 135 - 1 centre tap hole, with overflow, |
|                       | cut one-sided to 900 mm                        |
| Weight                | 35,0 kg                                        |
| Accessories excl.     | Towel rail right, order no. 38170.8            |
| Mounting acc. excl.   | 2x Mounting set M10 x 140 mm,                  |
|                       | order no. 89988.2                              |

## SPECIFICATION TEXT

Cutable countertop basin Laufen-PALACE, sanitary ceramic, EN 14688, dimensions 1200 x 380/460 mm, asymmetric

basin right, 1 centre tap hole

Special feature: overflow channel glazed, cutable to 900 mm,

integreated shelf left

Further options / accessories: 3 tap holes, 3 tap holes distance 8 inches with overflow, towel rail right 38170.8, furniture

Order no. 81670.5