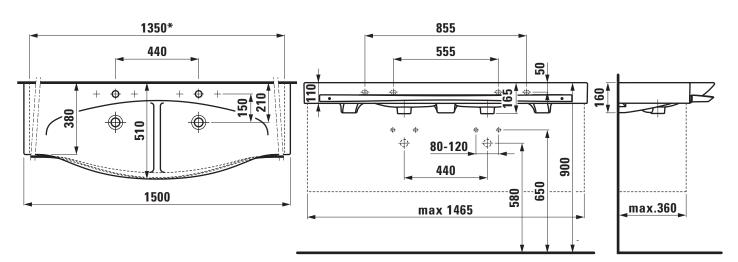

## TECHNICAL DRAWINGS / S 1 : 20

<sup>\* =</sup> minimum measure for cutting

## Double countertop basin / cutable 81470.6

| TECHNICAL DA          | TA                                                |
|-----------------------|---------------------------------------------------|
| Order no.             | 81470.6                                           |
| Certified to          | EN 14688                                          |
| Dimensions            | 1500 x 380/510 mm                                 |
| Inside dimensions     |                                                   |
| of the basin          | 565 x 365 mm                                      |
| Specification         | Always to be fixed to the wall.                   |
|                       | Cut one-sided to 1350 mm                          |
|                       | incl. towel rail order no. 38170.5                |
|                       | Charge 104 - per basin 1 centre tap hole, with    |
|                       | overflow                                          |
| Special specification | Charge 108 - per basin 3 tap holes, with overflow |
|                       | Charge 136 - per basin 3 tap holes, distance      |
|                       | 8 inches, with overflow                           |
| Weight                | 34,0 kg                                           |
| Mounting acc. excl.   | 2x Mounting set M10 x 140 mm, order no. 89988.2   |
| Otherwise             | When ordering the cut version use the             |
|                       | order form for cutting                            |
| Colours               | see colour table                                  |