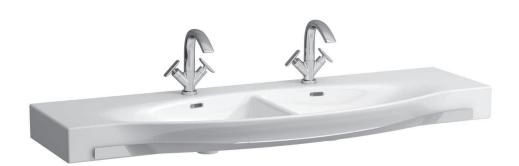

## Double countertop basin / cutable 81470.6

| TECHNICAL DA          | TA                                                |
|-----------------------|---------------------------------------------------|
| Order no.             | 81470.6                                           |
| Certified to          | EN 14688                                          |
| Dimensions            | 1500 x 380/510 mm                                 |
| Inside dimensions     |                                                   |
| of the basin          | 565 x 365 mm                                      |
| Specification         | Always to be fixed to the wall.                   |
|                       | Cut one-sided to 1350 mm                          |
|                       | incl. towel rail order no. 38170.5                |
|                       | Charge 104 - per basin 1 centre tap hole, with    |
|                       | overflow                                          |
| Special specification | Charge 108 - per basin 3 tap holes, with overflow |
|                       | Charge 136 - per basin 3 tap holes, distance      |
|                       | 8 inches, with overflow                           |
| Weight                | 34,0 kg                                           |
| Mounting acc. excl.   | 2x Mounting set M10 x 140 mm, order no. 89988.2   |
| Otherwise             | When ordering the cut version use the             |
|                       | order form for cutting                            |
| Colours               | see colour table                                  |

## SPECIFICATION TEXT

Cutable double countertop basin Laufen-PALACE, sanitary ceramic EN 14688, dimensions 1500 x 380/510 mm, symmetric

per basin 1 centre tap hole

Special feature: overflow channel glazed, cutable to 1350 mm, integreated shelves, with towel rail