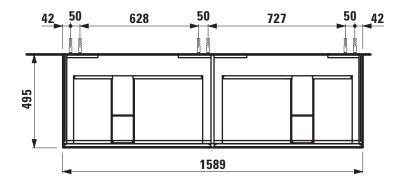

## PALOMBA COLLECTION FURNITURE

Vanity unit 40745.4 40747.4

| TECHNICAL DATA      |                                        |                      |                                                  |
|---------------------|----------------------------------------|----------------------|--------------------------------------------------|
| Order no.           | 40745.4 / 4 drawers                    | Mounting information | The walls installed on must meet the require-    |
|                     | 40747.4 / 4 drawers, 1 socket (EU)     |                      | ments of the furniture in terms of weight and    |
| Dimensions (WxHxD)  | 1585 x 575 x 495 mm                    |                      | the supplied fastening elements. If this cannot  |
| Matching for        | double washbasin, order no. 81480.9    |                      | be guaranteed another method of installation     |
| Specification       | Body/Front - MDF board with PVC foil   |                      | needs to be chosen.                              |
|                     | Integrated handle in the front         |                      | 230V power supply required (only for vanity unit |
| Weight              | 62,0 kg                                | <del></del>          | with socket).                                    |
| Accessories excl.   | Drawer separations, order no. 49030.1  | Colours              | 220 – White                                      |
|                     | Space saving siphon, order no. 89424.0 |                      | 221 - Common pear light                          |
| Mounting acc. incl. | Installation set, order no. 49033.2    |                      | 222 - Cherry Vermont dark                        |
|                     |                                        |                      | 223 – Stone grey                                 |

## TECHNICAL DRAWINGS / S 1 : 20

LAUFEN