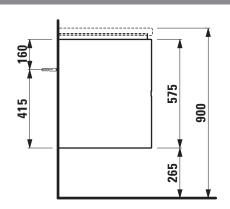

## PALOMBA COLLECTION FURNITURE

Vanity unit 40745.4 40747.4

| TECHNICAL DATA      |                                        |                      |                                                  |
|---------------------|----------------------------------------|----------------------|--------------------------------------------------|
| Order no.           | 40745.4 / 4 drawers                    | Mounting information | The walls installed on must meet the require-    |
|                     | 40747.4 / 4 drawers, 1 socket (EU)     |                      | ments of the furniture in terms of weight and    |
| Dimensions (WxHxD)  | 1585 x 575 x 495 mm                    |                      | the supplied fastening elements. If this cannot  |
| Matching for        | double washbasin, order no. 81480.9    |                      | be guaranteed another method of installation     |
| Specification       | Body/Front - MDF board with PVC foil   |                      | needs to be chosen.                              |
|                     | Integrated handle in the front         |                      | 230V power supply required (only for vanity unit |
| Weight              | 62,0 kg                                | <del></del>          | with socket).                                    |
| Accessories excl.   | Drawer separations, order no. 49030.1  | Colours              | 220 – White                                      |
|                     | Space saving siphon, order no. 89424.0 |                      | 221 - Common pear light                          |
| Mounting acc. incl. | Installation set, order no. 49033.2    |                      | 222 - Cherry Vermont dark                        |
|                     |                                        |                      | 223 – Stone grey                                 |

## TECHNICAL DRAWINGS / S 1 : 20

LAUFEN