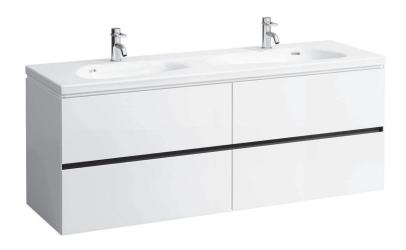

## PALOMBA COLLECTION FURNITURE

Vanity unit 40745.4 40747.4

| TECHNICAL DATA      |                                        |                      |                                                  |
|---------------------|----------------------------------------|----------------------|--------------------------------------------------|
| Order no.           | 40745.4 / 4 drawers                    | Mounting information | The walls installed on must meet the require-    |
|                     | 40747.4 / 4 drawers, 1 socket (EU)     |                      | ments of the furniture in terms of weight and    |
| Dimensions (WxHxD)  | 1585 x 575 x 495 mm                    |                      | the supplied fastening elements. If this cannot  |
| Matching for        | double washbasin, order no. 81480.9    |                      | be guaranteed another method of installation     |
| Specification       | Body/Front - MDF board with PVC foil   |                      | needs to be chosen.                              |
|                     | Integrated handle in the front         |                      | 230V power supply required (only for vanity unit |
| Weight              | 62,0 kg                                | <del></del>          | with socket).                                    |
| Accessories excl.   | Drawer separations, order no. 49030.1  | Colours              | 220 – White                                      |
|                     | Space saving siphon, order no. 89424.0 |                      | 221 - Common pear light                          |
| Mounting acc. incl. | Installation set, order no. 49033.2    |                      | 222 - Cherry Vermont dark                        |
|                     |                                        |                      | 223 – Stone grey                                 |