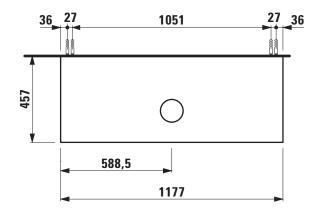

## Drawer element with cut out 40602.1

| TECHNICAL DATA     |                                                   |
|--------------------|---------------------------------------------------|
| Order no.          | 40602.1 / 1 drawer                                |
| Dimensions (WxHxD) | 1177 x 347 x 457 mm                               |
| Matching for       | Washbasin bowl, order no. 81285.2, 81285.3        |
| Specification      | Body - inside melamine dark grey particle board,  |
|                    | outside 6 mm MDF panels                           |
|                    | Front – inside melamine dark grey                 |
|                    | Traffic grey: MDF panel, lacquered matt           |
|                    | Blacked oak: oak veneer coated particle           |
|                    | board with solid oak frame                        |
|                    | White glossy: MDF panel, lacquered                |
|                    | 1 cut out                                         |
|                    | 1 push and pull full extension drawer (soft-close |
|                    | mechanism)                                        |
| Weight             | 627, 631 – 39,5 kg                                |
|                    | 628 - 38,5 kg                                     |

## TECHNICAL DRAWINGS / S 1 : 20