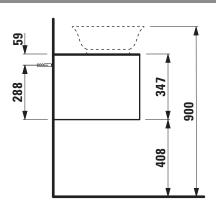

## Drawer element with cut out 40602.1

| TECHNICAL DATA     |                                                   |
|--------------------|---------------------------------------------------|
| Order no.          | 40602.1 / 1 drawer                                |
| Dimensions (WxHxD) | 1177 x 347 x 457 mm                               |
| Matching for       | Washbasin bowl, order no. 81285.2, 81285.3        |
| Specification      | Body - inside melamine dark grey particle board,  |
|                    | outside 6 mm MDF panels                           |
|                    | Front – inside melamine dark grey                 |
|                    | Traffic grey: MDF panel, lacquered matt           |
|                    | Blacked oak: oak veneer coated particle           |
|                    | board with solid oak frame                        |
|                    | White glossy: MDF panel, lacquered                |
|                    | 1 cut out                                         |
|                    | 1 push and pull full extension drawer (soft-close |
|                    | mechanism)                                        |
| Weight             | 627, 631 – 39,5 kg                                |
|                    | 628 - 38,5 kg                                     |

## TECHNICAL DRAWINGS / S 1 : 20