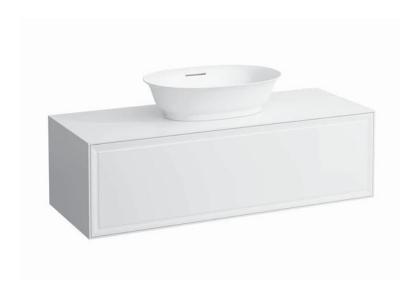

## Drawer element with cut out 40602.1

| TECHNICAL DATA     |                                                   |
|--------------------|---------------------------------------------------|
| Order no.          | 40602.1 / 1 drawer                                |
| Dimensions (WxHxD) | 1177 x 347 x 457 mm                               |
| Matching for       | Washbasin bowl, order no. 81285.2, 81285.3        |
| Specification      | Body - inside melamine dark grey particle board,  |
|                    | outside 6 mm MDF panels                           |
|                    | Front – inside melamine dark grey                 |
|                    | Traffic grey: MDF panel, lacquered matt           |
|                    | Blacked oak: oak veneer coated particle           |
|                    | board with solid oak frame                        |
|                    | White glossy: MDF panel, lacquered                |
|                    | 1 cut out                                         |
|                    | 1 push and pull full extension drawer (soft-close |
|                    | mechanism)                                        |
| Weight             | 627, 631 – 39,5 kg                                |
|                    | 628 - 38,5 kg                                     |