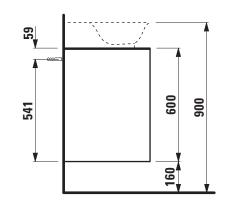

## Drawer element with cut out 40601.4

| TECHNICAL DATA     |                                                    |                      |                                                    |
|--------------------|----------------------------------------------------|----------------------|----------------------------------------------------|
| Order no.          | 40601.4 / 2 drawers                                | Accessories excl.    | Feet (2 pieces), white order no. 40607.4           |
| Dimensions (WxHxD) | 777 x 600 x 457 mm                                 |                      | Space saving siphon, order no. 89424.0             |
| Matching for       | Small washbasin, order no. 81685.2                 | Mounting acc. incl.  | Installation set for furniture, order no. 49114.0, |
| Specification      | Body – inside melamine dark grey particle board,   |                      | 49301.5                                            |
|                    | outside 6 mm MDF panels                            | Mounting information | The walls installed on must meet the require-      |
|                    | Front – inside melamine dark grey                  |                      | ments of the furniture in terms of weight and      |
|                    | Traffic grey: MDF panel, lacquered matt            |                      | the supplied fastening elements. If this cannot    |
|                    | Blacked oak: oak veneer coated particle            |                      | be guaranteed another method of installation       |
|                    | board with solid oak frame                         |                      | needs to be chosen. For example with feet.         |
|                    | White glossy: MDF panel, lacquered                 | Colours Body/Front/  | 627 – Traffic grey                                 |
|                    | 1 cut out                                          |                      | 628 – Blacked oak                                  |
|                    | 2 push and pull full extension drawers (soft-close |                      | 631 – White glossy                                 |
|                    | mechanism)                                         |                      |                                                    |
| Weight             | 627, 631 – 38,5 kg                                 | Colours Feet         | 170 – White matt                                   |
|                    | 628 – 39,5 kg                                      |                      | 631 – White glossy                                 |

## TECHNICAL DRAWINGS / S 1 : 20