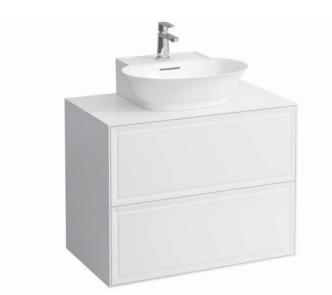

## Drawer element with cut out 40601.4

| TECHNICAL DATA     |                                                    |                      |                                                    |
|--------------------|----------------------------------------------------|----------------------|----------------------------------------------------|
| Order no.          | 40601.4 / 2 drawers                                | Accessories excl.    | Feet (2 pieces), white order no. 40607.4           |
| Dimensions (WxHxD) | 777 x 600 x 457 mm                                 |                      | Space saving siphon, order no. 89424.0             |
| Matching for       | Small washbasin, order no. 81685.2                 | Mounting acc. incl.  | Installation set for furniture, order no. 49114.0, |
| Specification      | Body – inside melamine dark grey particle board,   |                      | 49301.5                                            |
|                    | outside 6 mm MDF panels                            | Mounting information | The walls installed on must meet the require-      |
|                    | Front – inside melamine dark grey                  |                      | ments of the furniture in terms of weight and      |
|                    | Traffic grey: MDF panel, lacquered matt            |                      | the supplied fastening elements. If this cannot    |
|                    | Blacked oak: oak veneer coated particle            |                      | be guaranteed another method of installation       |
|                    | board with solid oak frame                         |                      | needs to be chosen. For example with feet.         |
|                    | White glossy: MDF panel, lacquered                 | Colours Body/Front/  | 627 – Traffic grey                                 |
|                    | 1 cut out                                          |                      | 628 – Blacked oak                                  |
|                    | 2 push and pull full extension drawers (soft-close |                      | 631 – White glossy                                 |
|                    | mechanism)                                         |                      |                                                    |
| Weight             | 627, 631 – 38,5 kg                                 | Colours Feet         | 170 – White matt                                   |
|                    | 628 – 39,5 kg                                      |                      | 631 – White glossy                                 |