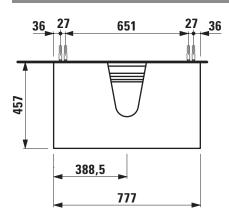

## Drawer element with cut out 40601.4

| TECHNICAL DATA     |                                                    |                      |                                                    |
|--------------------|----------------------------------------------------|----------------------|----------------------------------------------------|
| Order no.          | 40601.4 / 2 drawers                                | Accessories excl.    | Feet (2 pieces), white order no. 40607.4           |
| Dimensions (WxHxD) | 777 x 600 x 457 mm                                 |                      | Space saving siphon, order no. 89424.0             |
| Matching for       | Small washbasin, order no. 81685.2                 | Mounting acc. incl.  | Installation set for furniture, order no. 49114.0, |
| Specification      | Body – inside melamine dark grey particle board,   |                      | 49301.5                                            |
|                    | outside 6 mm MDF panels                            | Mounting information | The walls installed on must meet the require-      |
|                    | Front – inside melamine dark grey                  |                      | ments of the furniture in terms of weight and      |
|                    | Traffic grey: MDF panel, lacquered matt            |                      | the supplied fastening elements. If this cannot    |
|                    | Blacked oak: oak veneer coated particle            |                      | be guaranteed another method of installation       |
|                    | board with solid oak frame                         |                      | needs to be chosen. For example with feet.         |
|                    | White glossy: MDF panel, lacquered                 | Colours Body/Front/  | 627 – Traffic grey                                 |
|                    | 1 cut out                                          |                      | 628 – Blacked oak                                  |
|                    | 2 push and pull full extension drawers (soft-close |                      | 631 – White glossy                                 |
|                    | mechanism)                                         |                      |                                                    |
| Weight             | 627, 631 – 38,5 kg                                 | Colours Feet         | 170 – White matt                                   |
|                    | 628 – 39,5 kg                                      |                      | 631 – White glossy                                 |

## TECHNICAL DRAWINGS / S 1 : 20