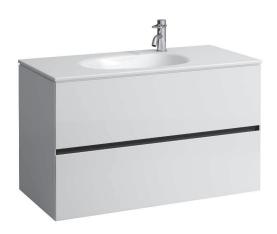

## PALOMBA COLLECTION FURNITURE

Vanity unit 40650.2 40652.2

| TECHNICAL DATA      |                                        |                      |                                                  |
|---------------------|----------------------------------------|----------------------|--------------------------------------------------|
| Order no.           | 40650.2 / 2 drawers                    | Mounting information | The walls installed on must meet the require-    |
|                     | 40652.2 / 2 drawers, 1 socket (EU)     |                      | ments of the furniture in terms of weight and    |
| Dimensions (WxHxD)  | 995 x 575 x 476 mm                     |                      | the supplied fastening elements. If this cannot  |
| Matching for        | washbasin, order no. 81780.6           |                      | be guaranteed another method of installation     |
| Specification       | Body/Front - MDF board with PVC foil   | _                    | needs to be chosen.                              |
|                     | Integrated handle in the front         |                      | 230V power supply required (only for vanity unit |
| Weight              | 38,0 kg                                |                      | with socket).                                    |
| Accessories excl.   | Drawer separations, order no. 49030.1  | Colours              | 220 – White                                      |
|                     | Space saving siphon, order no. 89424.0 |                      | 221 - Common pear light                          |
| Mounting acc. incl. | Installation set, order no. 49033.2    | <del></del>          | 222 - Cherry Vermont dark                        |
|                     |                                        | <del></del>          | 223 – Stone grey                                 |