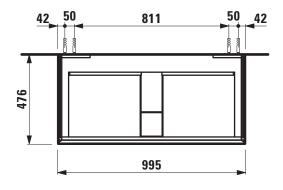

## PALOMBA COLLECTION FURNITURE

Vanity unit 40650.2 40652.2

| TECHNICAL DATA      |                                        |                      |                                                  |
|---------------------|----------------------------------------|----------------------|--------------------------------------------------|
| Order no.           | 40650.2 / 2 drawers                    | Mounting information | The walls installed on must meet the require-    |
|                     | 40652.2 / 2 drawers, 1 socket (EU)     |                      | ments of the furniture in terms of weight and    |
| Dimensions (WxHxD)  | 995 x 575 x 476 mm                     |                      | the supplied fastening elements. If this cannot  |
| Matching for        | washbasin, order no. 81780.6           |                      | be guaranteed another method of installation     |
| Specification       | Body/Front - MDF board with PVC foil   | _                    | needs to be chosen.                              |
|                     | Integrated handle in the front         |                      | 230V power supply required (only for vanity unit |
| Weight              | 38,0 kg                                |                      | with socket).                                    |
| Accessories excl.   | Drawer separations, order no. 49030.1  | Colours              | 220 – White                                      |
|                     | Space saving siphon, order no. 89424.0 |                      | 221 - Common pear light                          |
| Mounting acc. incl. | Installation set, order no. 49033.2    | <del></del>          | 222 - Cherry Vermont dark                        |
|                     |                                        | <del></del>          | 223 – Stone grey                                 |

## TECHNICAL DRAWINGS / S 1 : 20

LAUFEN