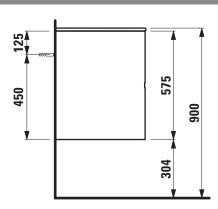

## PALOMBA COLLECTION FURNITURE

Vanity unit 40650.2 40652.2

| TECHNICAL DATA      |                                        |                      |                                                  |
|---------------------|----------------------------------------|----------------------|--------------------------------------------------|
| Order no.           | 40650.2 / 2 drawers                    | Mounting information | The walls installed on must meet the require-    |
|                     | 40652.2 / 2 drawers, 1 socket (EU)     |                      | ments of the furniture in terms of weight and    |
| Dimensions (WxHxD)  | 995 x 575 x 476 mm                     |                      | the supplied fastening elements. If this cannot  |
| Matching for        | washbasin, order no. 81780.6           |                      | be guaranteed another method of installation     |
| Specification       | Body/Front - MDF board with PVC foil   | _                    | needs to be chosen.                              |
|                     | Integrated handle in the front         |                      | 230V power supply required (only for vanity unit |
| Weight              | 38,0 kg                                |                      | with socket).                                    |
| Accessories excl.   | Drawer separations, order no. 49030.1  | Colours              | 220 – White                                      |
|                     | Space saving siphon, order no. 89424.0 |                      | 221 - Common pear light                          |
| Mounting acc. incl. | Installation set, order no. 49033.2    | <del></del>          | 222 - Cherry Vermont dark                        |
|                     |                                        | <del></del>          | 223 – Stone grey                                 |

## TECHNICAL DRAWINGS / S 1 : 20

LAUFEN