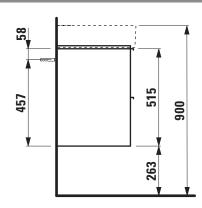

## **BASE FURNITURE FOR VAL**

Vanity unit 40225.2

| TECHNICAL DATA     |                                            |                      |                                                    |
|--------------------|--------------------------------------------|----------------------|----------------------------------------------------|
| Order no.          | 40225.2 / 2 drawers                        | Accessories incl.    | Drawer organizer, U-shaped, order no. 49611.3      |
| Dimensions (WxHxD) | 583 x 515 x 391 mm                         | Accessories excl.    | Feet (2 pieces), anodized aluminium,               |
| Matching for       | Washbasin, order no. 81028.3               |                      | order no. 40299.0                                  |
| Specification      | Body/Front                                 |                      | Towel rail, anodized aluminium,                    |
|                    | White matt, Oyster white, Traffic grey:    |                      | order no. 49095.1                                  |
|                    | Body MDF with PVC foil (p                  | oost-                | Space saving siphon, order no. 89424.0             |
|                    | forming)                                   | Mounting acc. incl.  | Installation set for furniture, order no. 49114.0, |
|                    | Front MDF with PVC foil a                  | nd                   | 49301.5                                            |
|                    | ABS edges                                  | Mounting information | The walls installed on must meet the require-      |
|                    | White glossy: Body MDF with PET foil (p    | oost-                | ments of the furniture in terms of weight and      |
|                    | forming)                                   |                      | the supplied fastening elements. If this cannot    |
|                    | Front MDF with PET foil ar                 | nd                   | be guaranteed another method of installation       |
|                    | ABS edges                                  |                      | needs to be chosen. For example with feet.         |
|                    | Elm light/dark: Body particle board with 0 | CPL foil Colours     | 260 - White matt                                   |
|                    | Front melamine coated pa                   | rticle               | 261 – White glossy                                 |
|                    | board with ABS edges                       |                      | 262 – Light elm                                    |
|                    | anodized aluminium handle bars on the t    | op of                | 263 - Dark brown elm                               |
|                    | the drawers                                |                      | M01 – Oyster white                                 |
|                    | 2 full extension drawers (soft-close mech  | anism)               | M36 - Traffic grey                                 |
| Weight             | 20,3 kg                                    |                      | 999 – 39 other lacquered colours on request        |

## TECHNICAL DRAWINGS / S 1 : 20

LAUFEN