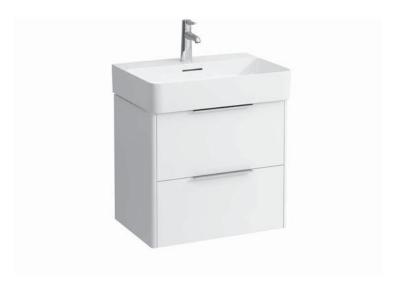

## **BASE FURNITURE FOR VAL**

Vanity unit 40225.2

| TECHNICAL DATA     |                                            |                      |                                                    |
|--------------------|--------------------------------------------|----------------------|----------------------------------------------------|
| Order no.          | 40225.2 / 2 drawers                        | Accessories incl.    | Drawer organizer, U-shaped, order no. 49611.3      |
| Dimensions (WxHxD) | 583 x 515 x 391 mm                         | Accessories excl.    | Feet (2 pieces), anodized aluminium,               |
| Matching for       | Washbasin, order no. 81028.3               |                      | order no. 40299.0                                  |
| Specification      | Body/Front                                 |                      | Towel rail, anodized aluminium,                    |
|                    | White matt, Oyster white, Traffic grey:    |                      | order no. 49095.1                                  |
|                    | Body MDF with PVC foil (p                  | oost-                | Space saving siphon, order no. 89424.0             |
|                    | forming)                                   | Mounting acc. incl.  | Installation set for furniture, order no. 49114.0, |
|                    | Front MDF with PVC foil a                  | nd                   | 49301.5                                            |
|                    | ABS edges                                  | Mounting information | The walls installed on must meet the require-      |
|                    | White glossy: Body MDF with PET foil (p    | oost-                | ments of the furniture in terms of weight and      |
|                    | forming)                                   |                      | the supplied fastening elements. If this cannot    |
|                    | Front MDF with PET foil ar                 | nd                   | be guaranteed another method of installation       |
|                    | ABS edges                                  |                      | needs to be chosen. For example with feet.         |
|                    | Elm light/dark: Body particle board with 0 | CPL foil Colours     | 260 - White matt                                   |
|                    | Front melamine coated pa                   | rticle               | 261 – White glossy                                 |
|                    | board with ABS edges                       |                      | 262 – Light elm                                    |
|                    | anodized aluminium handle bars on the t    | op of                | 263 - Dark brown elm                               |
|                    | the drawers                                |                      | M01 – Oyster white                                 |
|                    | 2 full extension drawers (soft-close mech  | anism)               | M36 - Traffic grey                                 |
| Weight             | 20,3 kg                                    |                      | 999 – 39 other lacquered colours on request        |