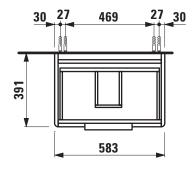

## **BASE FURNITURE FOR VAL**

Vanity unit 40225.2

| TECHNICAL DATA     |                                            |                      |                                                    |
|--------------------|--------------------------------------------|----------------------|----------------------------------------------------|
| Order no.          | 40225.2 / 2 drawers                        | Accessories incl.    | Drawer organizer, U-shaped, order no. 49611.3      |
| Dimensions (WxHxD) | 583 x 515 x 391 mm                         | Accessories excl.    | Feet (2 pieces), anodized aluminium,               |
| Matching for       | Washbasin, order no. 81028.3               |                      | order no. 40299.0                                  |
| Specification      | Body/Front                                 |                      | Towel rail, anodized aluminium,                    |
|                    | White matt, Oyster white, Traffic grey:    |                      | order no. 49095.1                                  |
|                    | Body MDF with PVC foil (p                  | oost-                | Space saving siphon, order no. 89424.0             |
|                    | forming)                                   | Mounting acc. incl.  | Installation set for furniture, order no. 49114.0, |
|                    | Front MDF with PVC foil a                  | nd                   | 49301.5                                            |
|                    | ABS edges                                  | Mounting information | The walls installed on must meet the require-      |
|                    | White glossy: Body MDF with PET foil (p    | oost-                | ments of the furniture in terms of weight and      |
|                    | forming)                                   |                      | the supplied fastening elements. If this cannot    |
|                    | Front MDF with PET foil ar                 | nd                   | be guaranteed another method of installation       |
|                    | ABS edges                                  |                      | needs to be chosen. For example with feet.         |
|                    | Elm light/dark: Body particle board with 0 | CPL foil Colours     | 260 - White matt                                   |
|                    | Front melamine coated pa                   | rticle               | 261 – White glossy                                 |
|                    | board with ABS edges                       |                      | 262 – Light elm                                    |
|                    | anodized aluminium handle bars on the t    | op of                | 263 - Dark brown elm                               |
|                    | the drawers                                |                      | M01 – Oyster white                                 |
|                    | 2 full extension drawers (soft-close mech  | anism)               | M36 - Traffic grey                                 |
| Weight             | 20,3 kg                                    |                      | 999 – 39 other lacquered colours on request        |

## TECHNICAL DRAWINGS / S 1 : 20

LAUFEN