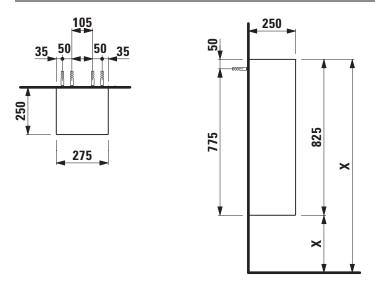

## TECHNICAL DRAWINGS / S 1 : 20

X = The exact hight must be set during installation.