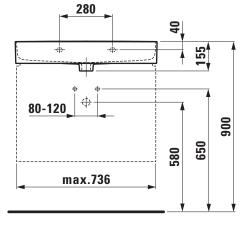

## TECHNICAL DATA

| Order no.             | 81028.5                                          |
|-----------------------|--------------------------------------------------|
| Certified to          | EN 31                                            |
| Dimensions            | 750 x 420 mm                                     |
| Basin capacity        | 13.3 litre (up to bottom line of the overflow)   |
| Specification         | Charge 104 – 1 centre tap hole                   |
| Special specification | Charge 108 – 3 tap holes                         |
|                       | Charge 109 – without tap holes                   |
|                       | Charge 111 – 1 centre tap hole, without overflow |
|                       | Charge 112 - without tap holes, without overflow |
|                       | Charge 136 – 3 tap holes, distance 8 inches      |
|                       | Charge 158 – 3 tap holes, without overflow       |
| Weight                | 16,0 kg                                          |
| Mounting acc. excl.   | Mounting set M10 x 140 mm,                       |
|                       | order no. 89988.2                                |
| Colours               | see colour table                                 |

## TECHNICAL DRAWINGS / S 1 : 20

L众UFEN