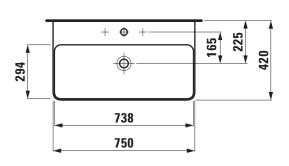

## TECHNICAL DATA

| Order no.             | 81028.5                                          |
|-----------------------|--------------------------------------------------|
| Certified to          | EN 31                                            |
| Dimensions            | 750 x 420 mm                                     |
| Basin capacity        | 13.3 litre (up to bottom line of the overflow)   |
| Specification         | Charge 104 – 1 centre tap hole                   |
| Special specification | Charge 108 – 3 tap holes                         |
|                       | Charge 109 – without tap holes                   |
|                       | Charge 111 – 1 centre tap hole, without overflow |
|                       | Charge 112 - without tap holes, without overflow |
|                       | Charge 136 – 3 tap holes, distance 8 inches      |
|                       | Charge 158 – 3 tap holes, without overflow       |
| Weight                | 16,0 kg                                          |
| Mounting acc. excl.   | Mounting set M10 x 140 mm,                       |
|                       | order no. 89988.2                                |
| Colours               | see colour table                                 |

## TECHNICAL DRAWINGS / S 1 : 20

L众UFEN