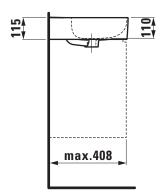

## TECHNICAL DATA

| Order no.             | 81028.5                                          |
|-----------------------|--------------------------------------------------|
| Certified to          | EN 31                                            |
| Dimensions            | 750 x 420 mm                                     |
| Basin capacity        | 13.3 litre (up to bottom line of the overflow)   |
| Specification         | Charge 104 – 1 centre tap hole                   |
| Special specification | Charge 108 – 3 tap holes                         |
|                       | Charge 109 – without tap holes                   |
|                       | Charge 111 – 1 centre tap hole, without overflow |
|                       | Charge 112 - without tap holes, without overflow |
|                       | Charge 136 – 3 tap holes, distance 8 inches      |
|                       | Charge 158 – 3 tap holes, without overflow       |
| Weight                | 16,0 kg                                          |
| Mounting acc. excl.   | Mounting set M10 x 140 mm,                       |
|                       | order no. 89988.2                                |
| Colours               | see colour table                                 |

## TECHNICAL DRAWINGS / S 1 : 20

L众UFEN