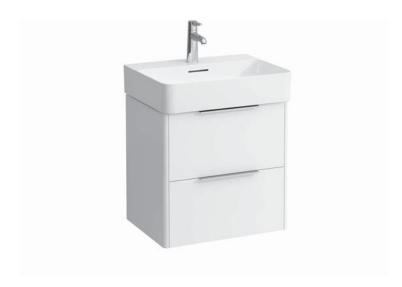

## **BASE FURNITURE FOR VAL**

Vanity unit 40219.2

| Order no.          | 40219.2 / 2 drawers                               |                                | Accessories incl.    | Drawer organizer, U-shaped, order no. 49611.3      |
|--------------------|---------------------------------------------------|--------------------------------|----------------------|----------------------------------------------------|
| Dimensions (WxHxD) | 533 x 515 x 391 mm                                |                                | Accessories excl.    | Feet (2 pieces), anodized aluminium,               |
| Matching for       | Washbasin, order no. 81028.2                      |                                | 7.0000001100 07.01.  | order no. 40299.0                                  |
| Specification      | Body/Front                                        |                                |                      | Towel rail, anodized aluminium,                    |
|                    | White matt:                                       | Body MDF with PVC foil (post-  |                      | order no. 49095.1                                  |
|                    |                                                   | forming)                       |                      | Space saving siphon, order no. 89424.0             |
|                    |                                                   | Front MDF with PVC foil and    | Mounting acc. incl.  | Installation set for furniture, order no. 49114.0, |
|                    |                                                   | ABS edges                      |                      | 49301.5                                            |
|                    | White glossy:                                     | Body MDF with PET foil (post-  | Mounting information | The walls installed on must meet the require-      |
|                    |                                                   | forming)                       |                      | ments of the furniture in terms of weight and      |
|                    |                                                   | Front MDF with PET foil and    |                      | the supplied fastening elements. If this cannot    |
|                    |                                                   | ABS edges                      |                      | be guaranteed another method of installation       |
|                    | Elm light/dark: Body particle board with CPL foil |                                |                      | needs to be chosen. For example with feet.         |
|                    |                                                   | Front melamine coated particle | Colours              | 260 - White matt                                   |
|                    |                                                   | board with ABS edges           |                      | 261 – White glossy                                 |
|                    | anodized aluminium handle bars on the top of      |                                |                      | 262 – Light elm                                    |
|                    | the drawers                                       |                                |                      | 263 - Dark brown elm                               |
|                    | 2 full extension drawers (soft-close mechanism)   |                                |                      | 999 – 39 other lacquered colours on request        |
| Weight             | 18,8 kg                                           |                                |                      |                                                    |