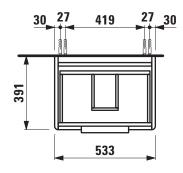

## **BASE FURNITURE FOR VAL**

Vanity unit 40219.2

| Order no.          | 40219.2 / 2 drawers                               |                                | Accessories incl.    | Drawer organizer, U-shaped, order no. 49611.3      |
|--------------------|---------------------------------------------------|--------------------------------|----------------------|----------------------------------------------------|
| Dimensions (WxHxD) | 533 x 515 x 391 mm                                |                                | Accessories excl.    | Feet (2 pieces), anodized aluminium,               |
| Matching for       | Washbasin, order no. 81028.2                      |                                | 7.0000001100 07.01.  | order no. 40299.0                                  |
| Specification      | Body/Front                                        |                                |                      | Towel rail, anodized aluminium,                    |
|                    | White matt:                                       | Body MDF with PVC foil (post-  |                      | order no. 49095.1                                  |
|                    |                                                   | forming)                       |                      | Space saving siphon, order no. 89424.0             |
|                    |                                                   | Front MDF with PVC foil and    | Mounting acc. incl.  | Installation set for furniture, order no. 49114.0, |
|                    |                                                   | ABS edges                      |                      | 49301.5                                            |
|                    | White glossy:                                     | Body MDF with PET foil (post-  | Mounting information | The walls installed on must meet the require-      |
|                    |                                                   | forming)                       |                      | ments of the furniture in terms of weight and      |
|                    |                                                   | Front MDF with PET foil and    |                      | the supplied fastening elements. If this cannot    |
|                    |                                                   | ABS edges                      |                      | be guaranteed another method of installation       |
|                    | Elm light/dark: Body particle board with CPL foil |                                |                      | needs to be chosen. For example with feet.         |
|                    |                                                   | Front melamine coated particle | Colours              | 260 - White matt                                   |
|                    |                                                   | board with ABS edges           |                      | 261 – White glossy                                 |
|                    | anodized aluminium handle bars on the top of      |                                |                      | 262 – Light elm                                    |
|                    | the drawers                                       |                                |                      | 263 - Dark brown elm                               |
|                    | 2 full extension drawers (soft-close mechanism)   |                                |                      | 999 – 39 other lacquered colours on request        |
| Weight             | 18,8 kg                                           |                                |                      |                                                    |

## TECHNICAL DRAWINGS / S 1 : 20

LAUFEN