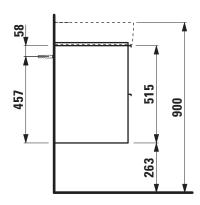

## **BASE FURNITURE FOR VAL**

Vanity unit 40219.2

| Order no.          | 40219.2 / 2 drawers                               |                                | Accessories incl.    | Drawer organizer, U-shaped, order no. 49611.3      |
|--------------------|---------------------------------------------------|--------------------------------|----------------------|----------------------------------------------------|
| Dimensions (WxHxD) | 533 x 515 x 391 mm                                |                                | Accessories excl.    | Feet (2 pieces), anodized aluminium,               |
| Matching for       | Washbasin, order no. 81028.2                      |                                | 7.0000001100 07.01.  | order no. 40299.0                                  |
| Specification      | Body/Front                                        |                                |                      | Towel rail, anodized aluminium,                    |
|                    | White matt:                                       | Body MDF with PVC foil (post-  |                      | order no. 49095.1                                  |
|                    |                                                   | forming)                       |                      | Space saving siphon, order no. 89424.0             |
|                    |                                                   | Front MDF with PVC foil and    | Mounting acc. incl.  | Installation set for furniture, order no. 49114.0, |
|                    |                                                   | ABS edges                      |                      | 49301.5                                            |
|                    | White glossy:                                     | Body MDF with PET foil (post-  | Mounting information | The walls installed on must meet the require-      |
|                    |                                                   | forming)                       |                      | ments of the furniture in terms of weight and      |
|                    |                                                   | Front MDF with PET foil and    |                      | the supplied fastening elements. If this cannot    |
|                    |                                                   | ABS edges                      |                      | be guaranteed another method of installation       |
|                    | Elm light/dark: Body particle board with CPL foil |                                |                      | needs to be chosen. For example with feet.         |
|                    |                                                   | Front melamine coated particle | Colours              | 260 - White matt                                   |
|                    |                                                   | board with ABS edges           |                      | 261 – White glossy                                 |
|                    | anodized aluminium handle bars on the top of      |                                |                      | 262 – Light elm                                    |
|                    | the drawers                                       |                                |                      | 263 - Dark brown elm                               |
|                    | 2 full extension drawers (soft-close mechanism)   |                                |                      | 999 – 39 other lacquered colours on request        |
| Weight             | 18,8 kg                                           |                                |                      |                                                    |

## TECHNICAL DRAWINGS / S 1 : 20

LAUFEN