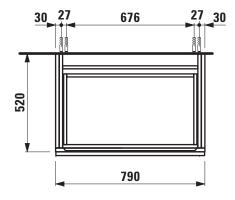

## Drawer element 40522.2

| TECHNICAL DATA        |                                                   |                      |                                                 |
|-----------------------|---------------------------------------------------|----------------------|-------------------------------------------------|
| Order no.             | 40522.2 / 1 drawer                                | Mounting information | The walls installed on must meet the require-   |
| Dimensions (WxHxD)    | 790 x 230 x 520 mm                                |                      | ments of the furniture in terms of weight and   |
| Specification         | Body/Front - MDF board with PVC foil              |                      | the supplied fastening elements. If this cannot |
|                       | Integrated handle on the top of the drawer        |                      | be guaranteed another method of installation    |
|                       | Without top for mounting under washtop            |                      | needs to be chosen.                             |
| Special specification | In combination with washtop                       | Colours              | 463 – White                                     |
| Weight                | 21,5 kg                                           |                      | 519 - Chalked oak                               |
| Accessories excl.     | Towel rail, anodized aluminium, order no. 49095.2 |                      | 548 - Anthracite oak                            |
|                       | Space saving siphon, order no. 89424.0            |                      |                                                 |
| Mounting acc. incl.   | Installation set, order no. 49137.8               |                      |                                                 |
|                       |                                                   |                      |                                                 |

## TECHNICAL DRAWINGS / S 1 : 20

X =The exact height must be set during installation.