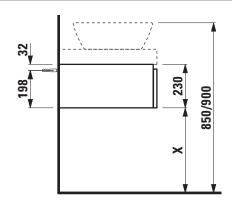

## TECHNICAL DRAWINGS / S 1 : 20

X =The exact height must be set during installation.