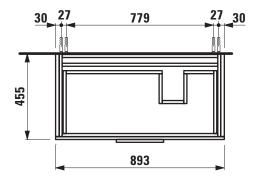

## **KARTELL BY LAUFEN FURNITURE**

**Vanity unit** 40760.2

| TECHNICAL DATA      |                                                   |                      |                                                 |
|---------------------|---------------------------------------------------|----------------------|-------------------------------------------------|
| Order no.           | 40760.2 / 2 drawers                               | Mounting information | The walls installed on must meet the require-   |
| Dimensions (WxHxD)  | 893 x 600 x 455 mm                                |                      | ments of the furniture in terms of weight and   |
| Matching for        | washbasin, order no. 81033.9                      |                      | the supplied fastening elements. If this cannot |
| Specification       | Body/Front – hand lacquered melamine coated       |                      | be guaranteed another method of installation    |
|                     | particle board with ABS edges,                    |                      | needs to be chosen. For example with feet.      |
|                     | inside melamine white                             | Colours Body/Front   | 631 – White glossy                              |
|                     | handle bars on the top of the drawers             |                      | 633 – Black glossy                              |
| Weight              | 37,0 kg                                           |                      | 634 - Grey matt                                 |
| Accessories excl.   | Feet (2 pieces), chromed, order no. 40762.0       |                      | 635 - Orange glossy                             |
|                     | Towel rail, chromed, order no. 49095.1, 49095.2   |                      |                                                 |
|                     | Space saving siphon, order no. 89424.0            | Colours Handle       | Black for black and orange furniture            |
| Mounting acc. incl. | Installation set for furniture, order no. 49114.0 |                      | Chrome for all other furniture colours          |

## TECHNICAL DRAWINGS / S 1 : 20

LAUFEN