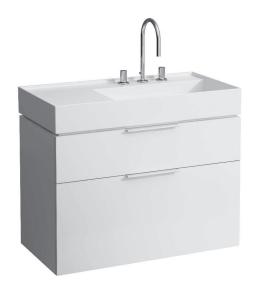

## **KARTELL BY LAUFEN FURNITURE**

**Vanity unit** 40760.2

| TECHNICAL DATA      |                                                   |                      |                                                 |
|---------------------|---------------------------------------------------|----------------------|-------------------------------------------------|
| Order no.           | 40760.2 / 2 drawers                               | Mounting information | The walls installed on must meet the require-   |
| Dimensions (WxHxD)  | 893 x 600 x 455 mm                                |                      | ments of the furniture in terms of weight and   |
| Matching for        | washbasin, order no. 81033.9                      |                      | the supplied fastening elements. If this cannot |
| Specification       | Body/Front – hand lacquered melamine coated       |                      | be guaranteed another method of installation    |
|                     | particle board with ABS edges,                    |                      | needs to be chosen. For example with feet.      |
|                     | inside melamine white                             | Colours Body/Front   | 631 – White glossy                              |
|                     | handle bars on the top of the drawers             |                      | 633 – Black glossy                              |
| Weight              | 37,0 kg                                           |                      | 634 - Grey matt                                 |
| Accessories excl.   | Feet (2 pieces), chromed, order no. 40762.0       |                      | 635 - Orange glossy                             |
|                     | Towel rail, chromed, order no. 49095.1, 49095.2   |                      |                                                 |
|                     | Space saving siphon, order no. 89424.0            | Colours Handle       | Black for black and orange furniture            |
| Mounting acc. incl. | Installation set for furniture, order no. 49114.0 |                      | Chrome for all other furniture colours          |