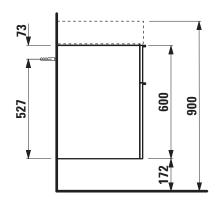

## **KARTELL BY LAUFEN FURNITURE**

**Vanity unit** 40760.2

| TECHNICAL DATA      |                                                   |                      |                                                 |
|---------------------|---------------------------------------------------|----------------------|-------------------------------------------------|
| Order no.           | 40760.2 / 2 drawers                               | Mounting information | The walls installed on must meet the require-   |
| Dimensions (WxHxD)  | 893 x 600 x 455 mm                                |                      | ments of the furniture in terms of weight and   |
| Matching for        | washbasin, order no. 81033.9                      |                      | the supplied fastening elements. If this cannot |
| Specification       | Body/Front – hand lacquered melamine coated       |                      | be guaranteed another method of installation    |
|                     | particle board with ABS edges,                    |                      | needs to be chosen. For example with feet.      |
|                     | inside melamine white                             | Colours Body/Front   | 631 – White glossy                              |
|                     | handle bars on the top of the drawers             |                      | 633 – Black glossy                              |
| Weight              | 37,0 kg                                           |                      | 634 - Grey matt                                 |
| Accessories excl.   | Feet (2 pieces), chromed, order no. 40762.0       |                      | 635 - Orange glossy                             |
|                     | Towel rail, chromed, order no. 49095.1, 49095.2   |                      |                                                 |
|                     | Space saving siphon, order no. 89424.0            | Colours Handle       | Black for black and orange furniture            |
| Mounting acc. incl. | Installation set for furniture, order no. 49114.0 |                      | Chrome for all other furniture colours          |

## TECHNICAL DRAWINGS / S 1 : 20

LAUFEN