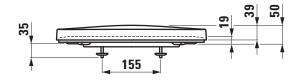

--|
| Order no.      | 89428.1                                |
| matching for   | Floorstanding WC pan rimless,          |
|                | order no. 82428.1                      |
|                | Wallhung WC rimless, order no. 82028.1 |
| Specification  | removable                              |
|                | with automatic lowering system         |
| Weight         | 2,0 kg                                 |
| Mounting acc.  | included                               |
| Colours        | see colour table                       |

## **SPECIFICATION TEXT**

WC seat and cover Laufen-VAL, Duroplast removable, automatic lowering system matching floorstanding WC rimless, order no. 82428.1 and wallhung WC rimless, order no. 82028.1 Order no. 89428.1

## TECHNICAL DRAWINGS / S 1 : 10