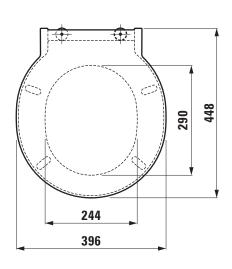

----|
| Order no.      | 89428.1                                |
| matching for   | Floorstanding WC pan rimless,          |
|                | order no. 82428.1                      |
|                | Wallhung WC rimless, order no. 82028.1 |
| Specification  | removable                              |
|                | with automatic lowering system         |
| Weight         | 2,0 kg                                 |
| Mounting acc.  | included                               |
| Colours        | see colour table                       |

## **SPECIFICATION TEXT**

WC seat and cover Laufen-VAL, Duroplast removable, automatic lowering system matching floorstanding WC rimless, order no. 82428.1 and wallhung WC rimless, order no. 82028.1 Order no. 89428.1

## TECHNICAL DRAWINGS / S 1 : 10