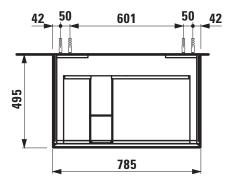

## TECHNICAL DATA

| I EOMINIONE BA      |                                                           |                      |                                                                                                |
|---------------------|-----------------------------------------------------------|----------------------|------------------------------------------------------------------------------------------------|
| Order no.           | 40720.2 / 2 drawers<br>40722.2 / 2 drawers, 1 socket (EU) | Mounting information | The walls installed on must meet the require-<br>ments of the furniture in terms of weight and |
| Dimensions (WxHxD)  | 785 x 575 x 495 mm                                        |                      | the supplied fastening elements. If this cannot                                                |
| Matching for        | washbasin, order no. 81480.4                              |                      | be guaranteed another method of installation                                                   |
| Specification       | Body/Front – MDF board with PVC foil                      |                      | needs to be chosen.                                                                            |
|                     | Integrated handle in the front                            |                      | 230V power supply required (only for vanity unit                                               |
| Weight              | 36,5 kg                                                   |                      | with socket).                                                                                  |
| Accessories excl.   | Drawer separations, order no. 49030.1                     | Colours              | 220 – White                                                                                    |
|                     | Space saving siphon, order no. 89424.0                    |                      | 221 – Common pear light                                                                        |
| Mounting acc. incl. | Installation set, order no. 49033.2                       |                      | 222 – Cherry Vermont dark                                                                      |
|                     |                                                           |                      | 223 – Stone grey                                                                               |
|                     |                                                           |                      |                                                                                                |

## TECHNICAL DRAWINGS / S 1 : 20