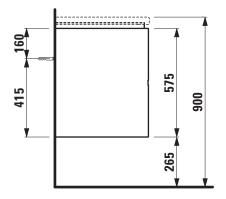

## TECHNICAL DATA

| I EOMINIONE BA      |                                                           |                      |                                                                                                |
|---------------------|-----------------------------------------------------------|----------------------|------------------------------------------------------------------------------------------------|
| Order no.           | 40720.2 / 2 drawers<br>40722.2 / 2 drawers, 1 socket (EU) | Mounting information | The walls installed on must meet the require-<br>ments of the furniture in terms of weight and |
| Dimensions (WxHxD)  | 785 x 575 x 495 mm                                        |                      | the supplied fastening elements. If this cannot                                                |
| Matching for        | washbasin, order no. 81480.4                              |                      | be guaranteed another method of installation                                                   |
| Specification       | Body/Front – MDF board with PVC foil                      |                      | needs to be chosen.                                                                            |
|                     | Integrated handle in the front                            |                      | 230V power supply required (only for vanity unit                                               |
| Weight              | 36,5 kg                                                   |                      | with socket).                                                                                  |
| Accessories excl.   | Drawer separations, order no. 49030.1                     | Colours              | 220 – White                                                                                    |
|                     | Space saving siphon, order no. 89424.0                    |                      | 221 – Common pear light                                                                        |
| Mounting acc. incl. | Installation set, order no. 49033.2                       |                      | 222 – Cherry Vermont dark                                                                      |
|                     |                                                           |                      | 223 – Stone grey                                                                               |
|                     |                                                           |                      |                                                                                                |

## TECHNICAL DRAWINGS / S 1 : 20