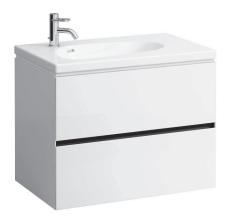

## Vanity unit 40720.2 40722.2

## TECHNICAL DATA

| I EOMINIONE BA      |                                                           |                      |                                                                                                |
|---------------------|-----------------------------------------------------------|----------------------|------------------------------------------------------------------------------------------------|
| Order no.           | 40720.2 / 2 drawers<br>40722.2 / 2 drawers, 1 socket (EU) | Mounting information | The walls installed on must meet the require-<br>ments of the furniture in terms of weight and |
| Dimensions (WxHxD)  | 785 x 575 x 495 mm                                        |                      | the supplied fastening elements. If this cannot                                                |
| Matching for        | washbasin, order no. 81480.4                              |                      | be guaranteed another method of installation                                                   |
| Specification       | Body/Front – MDF board with PVC foil                      |                      | needs to be chosen.                                                                            |
|                     | Integrated handle in the front                            |                      | 230V power supply required (only for vanity unit                                               |
| Weight              | 36,5 kg                                                   |                      | with socket).                                                                                  |
| Accessories excl.   | Drawer separations, order no. 49030.1                     | Colours              | 220 – White                                                                                    |
|                     | Space saving siphon, order no. 89424.0                    |                      | 221 – Common pear light                                                                        |
| Mounting acc. incl. | Installation set, order no. 49033.2                       |                      | 222 – Cherry Vermont dark                                                                      |
|                     |                                                           |                      | 223 – Stone grey                                                                               |
|                     |                                                           |                      |                                                                                                |