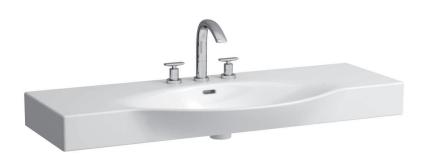

## Countertop basin / cutable 81170.4

| TECHNICAL DA          | TA                                              |
|-----------------------|-------------------------------------------------|
| Order no.             | 81170.4                                         |
| Certified to          | EN 14688                                        |
| Dimensions            | 1200 x 380/510 mm                               |
| Inside dimensions     |                                                 |
| of the basin          | 700 x 350 mm                                    |
| Specification         | Always to be fixed to the wall.                 |
|                       | Cut one-sided to 900 mm                         |
|                       | Charge 104 – 1 centre tap hole, with overflow   |
| Special specification | Charge 108 – 3 tap holes, with overflow         |
|                       | Charge 136 - 3 tap holes, distance 8 inches,    |
|                       | with overflow                                   |
| Weight                | 32,5 kg                                         |
| Mounting acc. excl.   | 2x Mounting set M10 x 140 mm, order no. 89988.2 |
| Otherwise             | When ordering the cut version use the           |
|                       | order form for cutting                          |
| Colours               | see colour table                                |

## **SPECIFICATION TEXT**

Cutable countertop basin Laufen-PALACE, sanitary ceramic, EN 14688, dimensions 1200 x 380/510 mm, symmetric, 1 centre tap hole Special feature: overflow channel glazed, cutable to 900 mm, integreat-

Special feature: overflow channel glazed, cutable to 900 mm, integreated shelves  $\,$ 

Further options / accessories: 3 tap holes, 3 tap holes distance 8 inches with overflow, furniture  $\,$  Order no.  $\& 1170.4 \,$ 