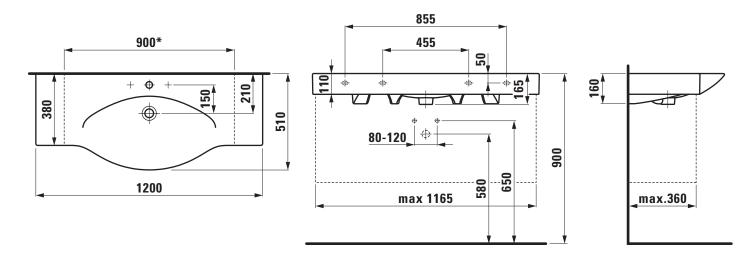

## Countertop basin / cutable 81170.4

| TECHNICAL DA          | TA                                              |
|-----------------------|-------------------------------------------------|
| Order no.             | 81170.4                                         |
| Certified to          | EN 14688                                        |
| Dimensions            | 1200 x 380/510 mm                               |
| Inside dimensions     |                                                 |
| of the basin          | 700 x 350 mm                                    |
| Specification         | Always to be fixed to the wall.                 |
|                       | Cut one-sided to 900 mm                         |
|                       | Charge 104 – 1 centre tap hole, with overflow   |
| Special specification | Charge 108 – 3 tap holes, with overflow         |
|                       | Charge 136 - 3 tap holes, distance 8 inches,    |
|                       | with overflow                                   |
| Weight                | 32,5 kg                                         |
| Mounting acc. excl.   | 2x Mounting set M10 x 140 mm, order no. 89988.2 |
| Otherwise             | When ordering the cut version use the           |
|                       | order form for cutting                          |
| Colours               | see colour table                                |

## TECHNICAL DRAWINGS / S 1 : 20

<sup>\* =</sup> minimum measure for cutting