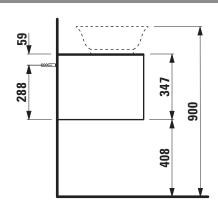

## Drawer element with cut out left 40608.1

| TECHNICAL DATA                                   |  |
|--------------------------------------------------|--|
| 40608.1 / 1 drawer                               |  |
| 1177 x 347 x 457 mm                              |  |
| Washbasin bowl, order no. 81285.2, 81285.3       |  |
| Body – inside melamine dark grey particle board, |  |
| outside 6 mm MDF panels                          |  |
| Front – inside melamine dark grey                |  |
| Traffic grey: MDF panel, lacquered matt          |  |
| Blacked oak: oak veneer coated particle          |  |
| board with solid oak frame                       |  |
| White glossy: MDF panel, lacquered               |  |
| 1 cut out left                                   |  |
| 1 push and pull full extension drawer            |  |
| 627, 631 – 39,5 kg                               |  |
| 628 – 38,5 kg                                    |  |
|                                                  |  |

## TECHNICAL DRAWINGS / S 1 : 20