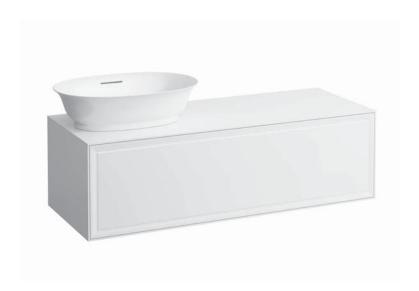

## Drawer element with cut out left 40608.1

| TECHNICAL DATA                                   |  |
|--------------------------------------------------|--|
| 40608.1 / 1 drawer                               |  |
| 1177 x 347 x 457 mm                              |  |
| Washbasin bowl, order no. 81285.2, 81285.3       |  |
| Body – inside melamine dark grey particle board, |  |
| outside 6 mm MDF panels                          |  |
| Front – inside melamine dark grey                |  |
| Traffic grey: MDF panel, lacquered matt          |  |
| Blacked oak: oak veneer coated particle          |  |
| board with solid oak frame                       |  |
| White glossy: MDF panel, lacquered               |  |
| 1 cut out left                                   |  |
| 1 push and pull full extension drawer            |  |
| 627, 631 – 39,5 kg                               |  |
| 628 – 38,5 kg                                    |  |
|                                                  |  |