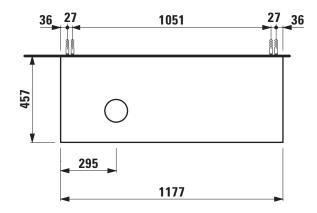

## Drawer element with cut out left 40608.1

| TECHNICAL DATA                                   |  |
|--------------------------------------------------|--|
| 40608.1 / 1 drawer                               |  |
| 1177 x 347 x 457 mm                              |  |
| Washbasin bowl, order no. 81285.2, 81285.3       |  |
| Body – inside melamine dark grey particle board, |  |
| outside 6 mm MDF panels                          |  |
| Front – inside melamine dark grey                |  |
| Traffic grey: MDF panel, lacquered matt          |  |
| Blacked oak: oak veneer coated particle          |  |
| board with solid oak frame                       |  |
| White glossy: MDF panel, lacquered               |  |
| 1 cut out left                                   |  |
| 1 push and pull full extension drawer            |  |
| 627, 631 – 39,5 kg                               |  |
| 628 – 38,5 kg                                    |  |
|                                                  |  |

## TECHNICAL DRAWINGS / S 1 : 20