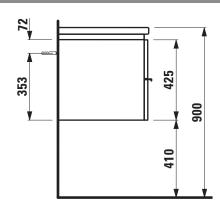

## **CASE FOR LIVING SQUARE FURNITURE**

Vanity unit 40144.1 40144.2

| TECHNICAL DA       | TA                                                |                      |                                                    |
|--------------------|---------------------------------------------------|----------------------|----------------------------------------------------|
| Order no.          | 40144.1 / 1 drawer                                | Mounting acc. incl.  | Installation set for furniture, order no. 49120.6, |
|                    | 40144.2 / 2 drawers                               |                      | 49114.0                                            |
| Dimensions (WxHxD) | 744 x 425 x 476 mm                                | Mounting information | The walls installed on must meet the require-      |
| Matching for       | Washbasin, order no. 81743.9                      |                      | ments of the furniture in terms of weight and      |
| Specification      | Body/Front – MDF board with PVC foil              |                      | the supplied fastening elements. If this cannot    |
|                    | Integrated handle on the top of the drawer and    |                      | be guaranteed another method of installation       |
|                    | aluminum handle bar in the middle                 |                      | needs to be chosen. For example with feet.         |
| Weight             | 40144.1 / 24,5 kg                                 | Colours              | 463 – White matt                                   |
|                    | 40144.2 / 30,0 kg                                 |                      | 475 – White glossy                                 |
| Accessories excl.  | Feet (2 pieces), aluminium, order no. 48309.7     |                      | 519 - Chalked oak                                  |
|                    | Towel rail, anodized aluminium, order no. 49095.2 |                      | 548 - Anthracite oak                               |
|                    | Space saving siphon, order no. 89424.0            |                      | 999 – 39 other lacquered colours on request        |

## TECHNICAL DRAWINGS / S 1 : 20

LAUFEN z 170711