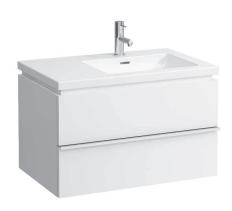

## **CASE FOR LIVING SQUARE FURNITURE**

Vanity unit 40144.1 40144.2

| TECHNICAL DA       | TA                                                |                      |                                                    |
|--------------------|---------------------------------------------------|----------------------|----------------------------------------------------|
| Order no.          | 40144.1 / 1 drawer                                | Mounting acc. incl.  | Installation set for furniture, order no. 49120.6, |
|                    | 40144.2 / 2 drawers                               |                      | 49114.0                                            |
| Dimensions (WxHxD) | 744 x 425 x 476 mm                                | Mounting information | The walls installed on must meet the require-      |
| Matching for       | Washbasin, order no. 81743.9                      |                      | ments of the furniture in terms of weight and      |
| Specification      | Body/Front – MDF board with PVC foil              |                      | the supplied fastening elements. If this cannot    |
|                    | Integrated handle on the top of the drawer and    |                      | be guaranteed another method of installation       |
|                    | aluminum handle bar in the middle                 |                      | needs to be chosen. For example with feet.         |
| Weight             | 40144.1 / 24,5 kg                                 | Colours              | 463 – White matt                                   |
|                    | 40144.2 / 30,0 kg                                 |                      | 475 – White glossy                                 |
| Accessories excl.  | Feet (2 pieces), aluminium, order no. 48309.7     |                      | 519 - Chalked oak                                  |
|                    | Towel rail, anodized aluminium, order no. 49095.2 |                      | 548 - Anthracite oak                               |
|                    | Space saving siphon, order no. 89424.0            |                      | 999 – 39 other lacquered colours on request        |