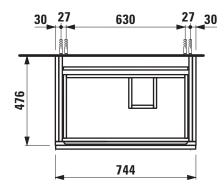

## **CASE FOR LIVING SQUARE FURNITURE**

Vanity unit 40144.1 40144.2

| TECHNICAL DA       | TA                                                |                      |                                                    |
|--------------------|---------------------------------------------------|----------------------|----------------------------------------------------|
| Order no.          | 40144.1 / 1 drawer                                | Mounting acc. incl.  | Installation set for furniture, order no. 49120.6, |
|                    | 40144.2 / 2 drawers                               |                      | 49114.0                                            |
| Dimensions (WxHxD) | 744 x 425 x 476 mm                                | Mounting information | The walls installed on must meet the require-      |
| Matching for       | Washbasin, order no. 81743.9                      |                      | ments of the furniture in terms of weight and      |
| Specification      | Body/Front – MDF board with PVC foil              |                      | the supplied fastening elements. If this cannot    |
|                    | Integrated handle on the top of the drawer and    |                      | be guaranteed another method of installation       |
|                    | aluminum handle bar in the middle                 |                      | needs to be chosen. For example with feet.         |
| Weight             | 40144.1 / 24,5 kg                                 | Colours              | 463 – White matt                                   |
|                    | 40144.2 / 30,0 kg                                 |                      | 475 – White glossy                                 |
| Accessories excl.  | Feet (2 pieces), aluminium, order no. 48309.7     |                      | 519 - Chalked oak                                  |
|                    | Towel rail, anodized aluminium, order no. 49095.2 |                      | 548 - Anthracite oak                               |
|                    | Space saving siphon, order no. 89424.0            |                      | 999 – 39 other lacquered colours on request        |

## TECHNICAL DRAWINGS / S 1 : 20

LAUFEN z 170711