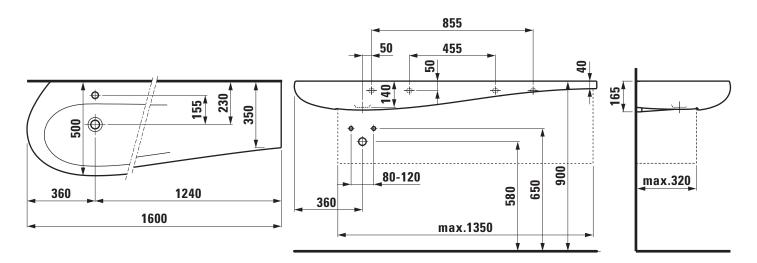

## Countertop basin, shelf right 81497.1

| TECHNICAL DATA        |                                              |
|-----------------------|----------------------------------------------|
| Order no.             | 81497.1                                      |
| Certified to          | EN 31                                        |
| Dimensions            | 1600 x 500/350 mm                            |
| Inside dimensions     |                                              |
| of the basin          | ca. 890 x 325 mm                             |
| Specification         | Charge 104 – 1 tap hole                      |
| Special specification | Charge 109 – without tap hole                |
| Weight                | 33,0 kg                                      |
| Mounting acc. incl.   | Charge 104 – waste and overflow system,      |
|                       | order no. 89194.4                            |
|                       | ceramic valve cover plate, order no. 89819.0 |
|                       | Charge 109 - valve without overflow always   |
|                       | open, with ceramic valve cover plate,        |
|                       | order no. 89818.4                            |
| Mounting acc. excl.   | 2x Mounting set M10 x 140 mm,                |
|                       | order no. 89988.2                            |
|                       | Siphon DN 32 chrome, order no. 89394.7       |

## TECHNICAL DRAWINGS / S 1 : 20