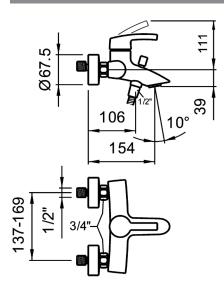

## TECHNICAL DRAWINGS

## **CURVEPRO**

Bath/shower single-lever mixer with accessories 3.2165.7.004.145.1 without accessories 3.2165.7.004.400.1

| TECHNICAL DA    | TA                                       |                     |                                               |
|-----------------|------------------------------------------|---------------------|-----------------------------------------------|
| Order no.       | 3.2165.7.004.145.1 / with accessories    | Specification       | bath/shower single-lever mixer                |
|                 | 3.2165.7.004.400.1 / without accessories |                     | 40mm Ecototal cartridge with flow and         |
| Gauge           | 137-169mm                                |                     | temperature brake                             |
| Connection      | 1/2"                                     |                     | fixed spout                                   |
| Hose connection | 1/2" (DN 15)                             |                     | automatic diverter                            |
| Spout length    | 134mm                                    |                     | intrinsically safe against backflow           |
| Flow rate       | spout: 20 l/min (3bar)                   | Accessories incl.   | Order no. 3.2165.7.004.145.1 – complete with  |
|                 | shower: 14 l/min (3bar)                  |                     | synthetic flexible hose 1800mm and handshower |
| Acoustic class  | spout: I-C                               |                     | Comfort Tre                                   |
|                 | shower: I-B                              | Mounting acc. incl. | wall connections                              |
|                 |                                          | Surface finish      | Chrome                                        |
|                 |                                          |                     |                                               |