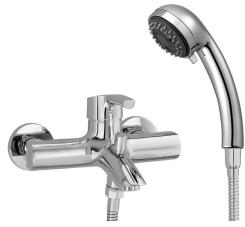

## **CURVEPRO**

Bath/shower single-lever mixer with accessories 3.2165.7.004.145.1 without accessories 3.2165.7.004.400.1

| TECHNICAL DA    | TA                                       |                     |                                               |
|-----------------|------------------------------------------|---------------------|-----------------------------------------------|
| Order no.       | 3.2165.7.004.145.1 / with accessories    | Specification       | bath/shower single-lever mixer                |
|                 | 3.2165.7.004.400.1 / without accessories |                     | 40mm Ecototal cartridge with flow and         |
| Gauge           | 137-169mm                                |                     | temperature brake                             |
| Connection      | 1/2"                                     |                     | fixed spout                                   |
| Hose connection | 1/2" (DN 15)                             |                     | automatic diverter                            |
| Spout length    | 134mm                                    |                     | intrinsically safe against backflow           |
| Flow rate       | spout: 20 l/min (3bar)                   | Accessories incl.   | Order no. 3.2165.7.004.145.1 – complete with  |
|                 | shower: 14 l/min (3bar)                  |                     | synthetic flexible hose 1800mm and handshower |
| Acoustic class  | spout: I-C                               |                     | Comfort Tre                                   |
|                 | shower: I-B                              | Mounting acc. incl. | wall connections                              |
|                 |                                          | Surface finish      | Chrome                                        |
|                 |                                          |                     |                                               |