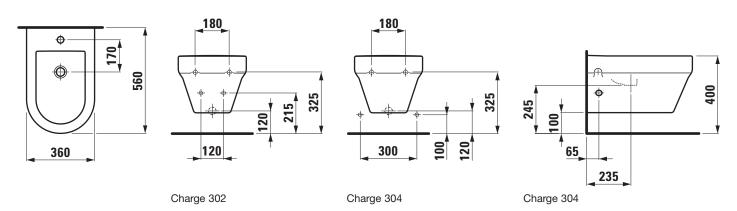

## TECHNICAL DRAWINGS / S 1 : 20

## Wallhung bidet 83067.1

| TECHNICAL DATA        |                                              |
|-----------------------|----------------------------------------------|
| Order no.             | 83067.1                                      |
| Certified to          | EN 36                                        |
| Specification         | Charge 302 – 1 centre tap hole               |
| Special specification | Charge 304 – 1 centre tap hole and 2 lateral |
|                       | holes for water connection                   |
| Weight                | 15,0 kg                                      |
| Mounting acc. incl.   | Wall fixing set M12 LAUFEN,                  |
|                       | order no. 89280.4                            |
| Mounting acc. excl.   | Stone screw fixing set M12                   |
| Colours               | see colour table                             |

## **SPECIFICATION TEXT**

Wallhung bidet FORM BY LAUFEN, sanitary ceramic

EN 36, dimensions 360 x 560 x 300 mm

1 centre tap hole

concealed fixation

Special feature: overflow channel glazed, vacuum checked

Further options: Surface refinement LCC (only white), lateral mounting