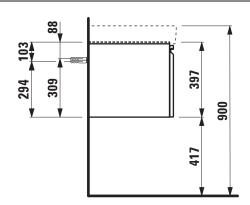

## **LAUFEN PRO S FURNITURE**

Vanity unit 48357.1 48357.2

| Order no.          | 48357.1 / 2 drawers                           | Mounting acc. incl.  | Installation set for furniture, order no. 49120.6 |
|--------------------|-----------------------------------------------|----------------------|---------------------------------------------------|
|                    | 48357.2 / 2 drawers, 2 interior drawers       |                      | 49260.5                                           |
| Dimensions (WxHxD) | 1258 x 397 x 450 mm                           | Mounting information | The walls installed on must meet the require-     |
| Matching for       | Double washbasin, order no. 81496.8           |                      | ments of the furniture in terms of weight and     |
| Specification      | Body/Front – MDF board with PVC foil          |                      | the supplied fastening elements. If this canno    |
|                    | Integrated handle in the front                |                      | be guaranteed another method of installation      |
| Weight             | 48357.1 / 40,0 kg                             | -                    | needs to be chosen. For example with feet.        |
|                    | 48357.2 / 49,0 kg                             | Colours              | 463 – White matt                                  |
| Accessories excl.  | Feet (2 pieces), aluminium, order no. 48310.1 | •                    | 475 – White glossy                                |
|                    | Towel rail, anodized aluminium,               |                      | 423 - Wenge                                       |
|                    | order no. 49095.2                             |                      | 479 - Bright oak                                  |
|                    | Space saving siphon, order no. 89424.0        |                      | 480 - Graphite                                    |
|                    |                                               | -                    | 999 – 39 other lacquered colours                  |

## TECHNICAL DRAWINGS / S 1 : 20

LAUFEN