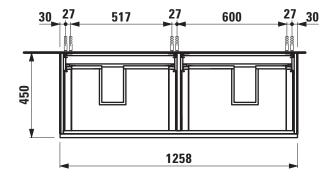

## **LAUFEN PRO S FURNITURE**

Vanity unit 48357.1 48357.2

| Order no.          | 48357.1 / 2 drawers                           | Mounting acc. incl.  | Installation set for furniture, order no. 49120.6 |
|--------------------|-----------------------------------------------|----------------------|---------------------------------------------------|
|                    | 48357.2 / 2 drawers, 2 interior drawers       |                      | 49260.5                                           |
| Dimensions (WxHxD) | 1258 x 397 x 450 mm                           | Mounting information | The walls installed on must meet the require-     |
| Matching for       | Double washbasin, order no. 81496.8           |                      | ments of the furniture in terms of weight and     |
| Specification      | Body/Front – MDF board with PVC foil          |                      | the supplied fastening elements. If this canno    |
|                    | Integrated handle in the front                |                      | be guaranteed another method of installation      |
| Weight             | 48357.1 / 40,0 kg                             | -                    | needs to be chosen. For example with feet.        |
|                    | 48357.2 / 49,0 kg                             | Colours              | 463 – White matt                                  |
| Accessories excl.  | Feet (2 pieces), aluminium, order no. 48310.1 | •                    | 475 – White glossy                                |
|                    | Towel rail, anodized aluminium,               |                      | 423 - Wenge                                       |
|                    | order no. 49095.2                             |                      | 479 - Bright oak                                  |
|                    | Space saving siphon, order no. 89424.0        |                      | 480 - Graphite                                    |
|                    |                                               | -                    | 999 – 39 other lacquered colours                  |

## TECHNICAL DRAWINGS / S 1 : 20

LAUFEN