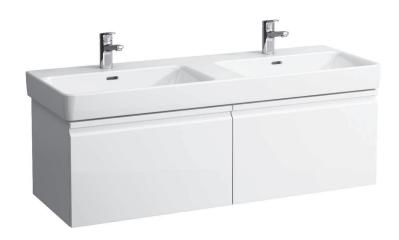

## **LAUFEN PRO S FURNITURE**

Vanity unit 48357.1 48357.2

| Order no.          | 48357.1 / 2 drawers                           | Mounting acc. incl.  | Installation set for furniture, order no. 49120.6 |
|--------------------|-----------------------------------------------|----------------------|---------------------------------------------------|
|                    | 48357.2 / 2 drawers, 2 interior drawers       |                      | 49260.5                                           |
| Dimensions (WxHxD) | 1258 x 397 x 450 mm                           | Mounting information | The walls installed on must meet the require-     |
| Matching for       | Double washbasin, order no. 81496.8           |                      | ments of the furniture in terms of weight and     |
| Specification      | Body/Front – MDF board with PVC foil          |                      | the supplied fastening elements. If this canno    |
|                    | Integrated handle in the front                |                      | be guaranteed another method of installation      |
| Weight             | 48357.1 / 40,0 kg                             | -                    | needs to be chosen. For example with feet.        |
|                    | 48357.2 / 49,0 kg                             | Colours              | 463 – White matt                                  |
| Accessories excl.  | Feet (2 pieces), aluminium, order no. 48310.1 | •                    | 475 – White glossy                                |
|                    | Towel rail, anodized aluminium,               |                      | 423 - Wenge                                       |
|                    | order no. 49095.2                             |                      | 479 - Bright oak                                  |
|                    | Space saving siphon, order no. 89424.0        |                      | 480 - Graphite                                    |
|                    |                                               | -                    | 999 – 39 other lacquered colours                  |