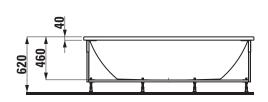

## Bathtub corner right with L-panel left 23295.5

| TECHNICAL DA          | TA                                                 |   |
|-----------------------|----------------------------------------------------|---|
| Order no.             | 23295.5                                            | ١ |
| Certified to          | EN 14516 (EN 198), EN 232, EN 12764                |   |
| Dimensions            | 1800 x 800 mm                                      | N |
| Depth                 | 460 mm                                             |   |
| Use capacity          | 225 litre (total: 295 litre)                       | N |
| Specification         | Bathtub made of sanitary acrylic of 4-5 mm         |   |
|                       | for the right corner with L-panel left             |   |
|                       | With aluminium frame and standard wall fixing      |   |
|                       | elements                                           |   |
|                       | Charge 000 - without whirl system, without         |   |
|                       | waste and overflow                                 |   |
| Special specification | Bathtub without whirl system, with sensor control: |   |
|                       | Charge 615 - bathtub with LED light, without       | _ |
|                       | waste and overflow                                 |   |
|                       | Bathtub with whirl system, with sensor control:    |   |
|                       | Charge 605 - Whirlpool with air massage            |   |
|                       | Charge 635 - Whirlpool with hydro massage          |   |
|                       | Charge 645 - Whirlpool with air and hydro          |   |
|                       | massage                                            |   |
|                       | Charge 675 - Whirlpool with air and hydro          |   |
|                       | massage and LED light                              |   |
|                       | Charge 695 - Whirlpool with air and hydro          |   |
|                       | massage, disinfection system and LED light         |   |

## TECHNICAL DRAWINGS / S 1:40