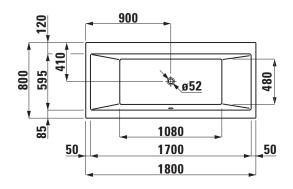

## Bathtub corner right with L-panel left 23295.5

| TECHNICAL DA          | TA                                                 |   |
|-----------------------|----------------------------------------------------|---|
| Order no.             | 23295.5                                            | ١ |
| Certified to          | EN 14516 (EN 198), EN 232, EN 12764                |   |
| Dimensions            | 1800 x 800 mm                                      | N |
| Depth                 | 460 mm                                             |   |
| Use capacity          | 225 litre (total: 295 litre)                       | N |
| Specification         | Bathtub made of sanitary acrylic of 4-5 mm         |   |
|                       | for the right corner with L-panel left             |   |
|                       | With aluminium frame and standard wall fixing      |   |
|                       | elements                                           |   |
|                       | Charge 000 - without whirl system, without         |   |
|                       | waste and overflow                                 |   |
| Special specification | Bathtub without whirl system, with sensor control: |   |
|                       | Charge 615 - bathtub with LED light, without       | _ |
|                       | waste and overflow                                 |   |
|                       | Bathtub with whirl system, with sensor control:    |   |
|                       | Charge 605 - Whirlpool with air massage            |   |
|                       | Charge 635 - Whirlpool with hydro massage          |   |
|                       | Charge 645 - Whirlpool with air and hydro          |   |
|                       | massage                                            |   |
|                       | Charge 675 - Whirlpool with air and hydro          |   |
|                       | massage and LED light                              |   |
|                       | Charge 695 - Whirlpool with air and hydro          |   |
|                       | massage, disinfection system and LED light         |   |

## TECHNICAL DRAWINGS / S 1:40