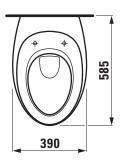

## **SPECIFICATION TEXT**

Floorstanding WC pan washdown Laufen-IL BAGNO ALESSI ONE, sanitary ceramic, for concealed cistern EN 997, EN 33, 6/3-I-flush, dimensions 390 x 585 x 460 mm outlet horizontal, vertical 70 and 125 mm

## TECHNICAL DRAWINGS / S 1 : 20