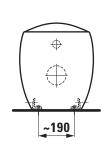

## Floorstanding WC pan 82197.1

| TECHNICAL DATA      |                                              |
|---------------------|----------------------------------------------|
| Order no.           | 82197.1                                      |
| Certified to        | EN 997, EN 33                                |
| Specification       | Washdown for 6-I-flush                       |
| Outlet              | horizontal                                   |
|                     | vertical 70 and 125 mm                       |
| Weight              | 29,5 kg                                      |
| Accessories excl.   | WC seat and cover with automatic lowering    |
|                     | system, order no. 89297.1                    |
| Mounting acc. incl. | Device for fixing, order no. 89175.7         |
| Mounting acc. excl. | for outlet vertical 70 mm LAUFEN-connection  |
|                     | set, order no. 89009.2                       |
|                     | for outlet vertical 125 mm LAUFEN-connection |
|                     | set, order no. 89902.7                       |
| Colours             | see colour table                             |

## TECHNICAL DRAWINGS / S 1 : 20