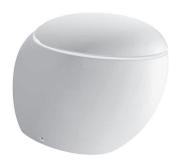

## Floorstanding WC pan 82197.1

| TECHNICAL DATA      |                                              |
|---------------------|----------------------------------------------|
| Order no.           | 82197.1                                      |
| Certified to        | EN 997, EN 33                                |
| Specification       | Washdown for 6-I-flush                       |
| Outlet              | horizontal                                   |
|                     | vertical 70 and 125 mm                       |
| Weight              | 29,5 kg                                      |
| Accessories excl.   | WC seat and cover with automatic lowering    |
|                     | system, order no. 89297.1                    |
| Mounting acc. incl. | Device for fixing, order no. 89175.7         |
| Mounting acc. excl. | for outlet vertical 70 mm LAUFEN-connection  |
|                     | set, order no. 89009.2                       |
|                     | for outlet vertical 125 mm LAUFEN-connection |
|                     | set, order no. 89902.7                       |
| Colours             | see colour table                             |

## **SPECIFICATION TEXT**

Floorstanding WC pan washdown Laufen-IL BAGNO ALESSI ONE, sanitary ceramic, for concealed cistern EN 997, EN 33, 6/3-I-flush, dimensions 390 x 585 x 460 mm outlet horizontal, vertical 70 and 125 mm