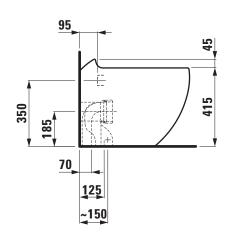

## Floorstanding WC pan 82197.1

| TECHNICAL DATA      |                                              |
|---------------------|----------------------------------------------|
| Order no.           | 82197.1                                      |
| Certified to        | EN 997, EN 33                                |
| Specification       | Washdown for 6-I-flush                       |
| Outlet              | horizontal                                   |
|                     | vertical 70 and 125 mm                       |
| Weight              | 29,5 kg                                      |
| Accessories excl.   | WC seat and cover with automatic lowering    |
|                     | system, order no. 89297.1                    |
| Mounting acc. incl. | Device for fixing, order no. 89175.7         |
| Mounting acc. excl. | for outlet vertical 70 mm LAUFEN-connection  |
|                     | set, order no. 89009.2                       |
|                     | for outlet vertical 125 mm LAUFEN-connection |
|                     | set, order no. 89902.7                       |
| Colours             | see colour table                             |

## **SPECIFICATION TEXT**

Floorstanding WC pan washdown Laufen-IL BAGNO ALESSI ONE, sanitary ceramic, for concealed cistern EN 997, EN 33, 6/3-I-flush, dimensions 390 x 585 x 460 mm outlet horizontal, vertical 70 and 125 mm

## TECHNICAL DRAWINGS / S 1 : 20