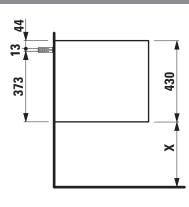

## TECHNICAL DRAWINGS / S 1 : 20

X =The exact hight must be set during installation.