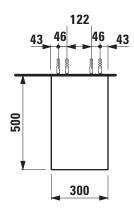

## TECHNICAL DRAWINGS / S 1 : 20

X =The exact hight must be set during installation.