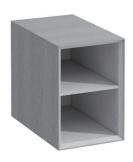

## Open shelf element 40910.1

| TECHNICAL DATA      |                                                   |                      |                                                 |
|---------------------|---------------------------------------------------|----------------------|-------------------------------------------------|
| Order no.           | 40910.1                                           | Mounting information | The walls installed on must meet the require-   |
| Dimensions (WxHxD)  | 300 x 430 x 500 mm                                | •                    | ments of the furniture in terms of weight and   |
| Specification       | Body - lacquered surface veneer with              |                      | the supplied fastening elements. If this cannot |
|                     | solid wood edges                                  |                      | be guaranteed another method of installation    |
|                     | With hidden wall fixation                         |                      | needs to be chosen. For example with feet.      |
|                     | 1 fixed shelf                                     | Colours              | 250 - Light oak                                 |
| Weight              | 9,5 kg                                            | •                    | 251 - Dark oak                                  |
| Mounting acc. incl. | Installation set for furniture, order no. 49401.2 |                      |                                                 |