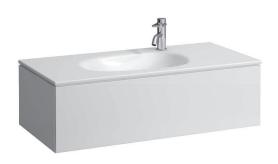

## PALOMBA COLLECTION FURNITURE

Vanity unit 40650.1

| TECHNICAL DATA      |                                        |                      |                                                 |
|---------------------|----------------------------------------|----------------------|-------------------------------------------------|
| Order no.           | 40650.1 / 1 drawer                     | Mounting information | The walls installed on must meet the require-   |
| Dimensions (WxHxD)  | 995 x 275 x 476 mm                     | _                    | ments of the furniture in terms of weight and   |
| Matching for        | washbasin, order no. 81780.6           | -                    | the supplied fastening elements. If this cannot |
| Specification       | Body/Front - MDF board with PVC foil   | -                    | be guaranteed another method of installation    |
|                     | Integrated handle in front             |                      | needs to be chosen.                             |
| Weight              | 22,0 kg                                | Colours              | 220 – White                                     |
| Accessories excl.   | Drawer separations, order no. 49030.1  | -                    | 221 - Common pear light                         |
|                     | Space saving siphon, order no. 89424.0 |                      | 222 - Cherry Vermont dark                       |
| Mounting acc. incl. | Installation set, order no. 49033.2    | _                    | 223 – Stone grey                                |