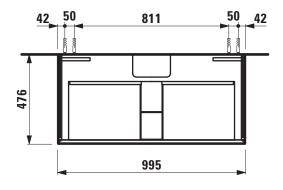

## PALOMBA COLLECTION FURNITURE

Vanity unit 40650.1

| TECHNICAL DATA      |                                        |                      |                                                 |
|---------------------|----------------------------------------|----------------------|-------------------------------------------------|
| Order no.           | 40650.1 / 1 drawer                     | Mounting information | The walls installed on must meet the require-   |
| Dimensions (WxHxD)  | 995 x 275 x 476 mm                     | _                    | ments of the furniture in terms of weight and   |
| Matching for        | washbasin, order no. 81780.6           | -                    | the supplied fastening elements. If this cannot |
| Specification       | Body/Front - MDF board with PVC foil   | -                    | be guaranteed another method of installation    |
|                     | Integrated handle in front             |                      | needs to be chosen.                             |
| Weight              | 22,0 kg                                | Colours              | 220 – White                                     |
| Accessories excl.   | Drawer separations, order no. 49030.1  | -                    | 221 - Common pear light                         |
|                     | Space saving siphon, order no. 89424.0 |                      | 222 - Cherry Vermont dark                       |
| Mounting acc. incl. | Installation set, order no. 49033.2    | _                    | 223 – Stone grey                                |

## TECHNICAL DRAWINGS / S 1 : 20

LAUFEN