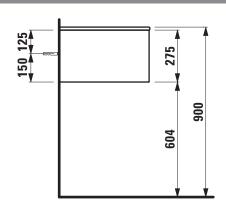

## PALOMBA COLLECTION FURNITURE

Vanity unit 40650.1

| TECHNICAL DATA      |                                        |                      |                                                 |
|---------------------|----------------------------------------|----------------------|-------------------------------------------------|
| Order no.           | 40650.1 / 1 drawer                     | Mounting information | The walls installed on must meet the require-   |
| Dimensions (WxHxD)  | 995 x 275 x 476 mm                     | _                    | ments of the furniture in terms of weight and   |
| Matching for        | washbasin, order no. 81780.6           | -                    | the supplied fastening elements. If this cannot |
| Specification       | Body/Front - MDF board with PVC foil   | -                    | be guaranteed another method of installation    |
|                     | Integrated handle in front             |                      | needs to be chosen.                             |
| Weight              | 22,0 kg                                | Colours              | 220 – White                                     |
| Accessories excl.   | Drawer separations, order no. 49030.1  | -                    | 221 - Common pear light                         |
|                     | Space saving siphon, order no. 89424.0 |                      | 222 - Cherry Vermont dark                       |
| Mounting acc. incl. | Installation set, order no. 49033.2    | _                    | 223 – Stone grey                                |

## TECHNICAL DRAWINGS / S 1 : 20

LAUFEN