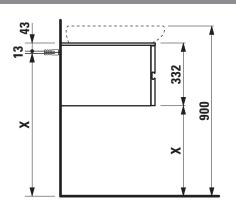

## TECHNICAL DRAWINGS / S 1 : 20

Only II Bagno Alessi One &1897.3 with shelf at left side X = The exact hight must be set during installation.