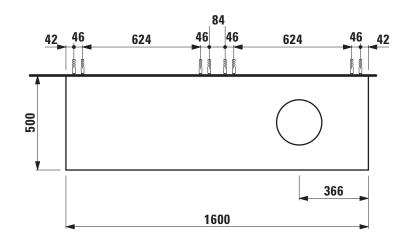

## IL BAGNO ALESSI ONE FURNITURE

**Vanity unit** 42426.2

| TECHNICAL DATA     |                                                 |
|--------------------|-------------------------------------------------|
| Order no.          | 42426.2 / 4 drawers                             |
| Dimensions (WxHxD) | 1600 x 332 x 500 mm                             |
| Matching for       | washbasin, order no. 81897.3                    |
|                    | (only with shelf at left side)                  |
| Specification      | Body/Front - Surface lacquered real wood veneer |
|                    | or lacquered white with technical marble top    |
|                    | Integrated handle in the front                  |
|                    | 1 cut out right                                 |
| Weight             | 630 – 65,0 kg                                   |
|                    | 631 – 77,0 kg                                   |
| Accessories excl.  | Drawer separations                              |
|                    | large, order no. 49240.2                        |
|                    | Space saving siphon, order no. 89424.0          |

## TECHNICAL DRAWINGS / S 1 : 20

Only II Bagno Alessi One &1897.3 with shelf at left side X = The exact hight must be set during installation.