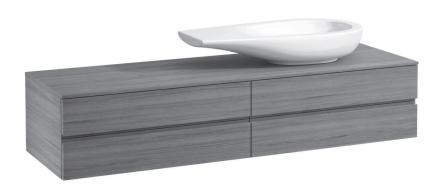

## IL BAGNO ALESSI ONE FURNITURE

**Vanity unit** 42426.2

| TECHNICAL DATA     |                                                 |
|--------------------|-------------------------------------------------|
| Order no.          | 42426.2 / 4 drawers                             |
| Dimensions (WxHxD) | 1600 x 332 x 500 mm                             |
| Matching for       | washbasin, order no. 81897.3                    |
|                    | (only with shelf at left side)                  |
| Specification      | Body/Front - Surface lacquered real wood veneer |
|                    | or lacquered white with technical marble top    |
|                    | Integrated handle in the front                  |
|                    | 1 cut out right                                 |
| Weight             | 630 – 65,0 kg                                   |
|                    | 631 – 77,0 kg                                   |
| Accessories excl.  | Drawer separations                              |
|                    | large, order no. 49240.2                        |
|                    | Space saving siphon, order no. 89424.0          |