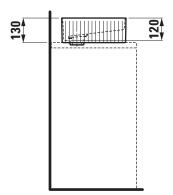

## TECHNICAL DATA

| Order no.           | 81234.1                                          |
|---------------------|--------------------------------------------------|
| Certified to        | EN 31                                            |
| Dimensions          | 340 x 340 mm                                     |
| Basin capacity      | 7.8 litre                                        |
| Specification       | with outside texture                             |
|                     | Charge 112 - without tap holes, without overflow |
| Weight              | 5,5 kg                                           |
| Accessories incl.   | SaphirKeramik valve cover plate,                 |
|                     | order no. 89334.3                                |
| Mounting acc. incl. | Charge 112 – valve without overflow always       |
|                     | open, order no. 89334.4                          |
|                     | Template, order no. 89334.5                      |
|                     | Fastening kit, order no. 89496.1                 |
| Mounting acc. excl. | Design siphon with siphon cover DN 32            |
|                     | chrome, order no. 37498.0                        |
| Otherwise           | Use enclosed template for cutting.               |
| Colours             | see colour table                                 |
|                     |                                                  |

## TECHNICAL DRAWINGS / S 1 : 20

L众UFEN