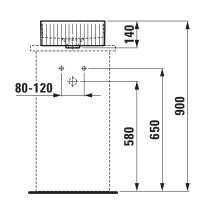

## TECHNICAL DATA

| Order no.           | 81234.1                                          |
|---------------------|--------------------------------------------------|
| Certified to        | EN 31                                            |
| Dimensions          | 340 x 340 mm                                     |
| Basin capacity      | 7.8 litre                                        |
| Specification       | with outside texture                             |
|                     | Charge 112 - without tap holes, without overflow |
| Weight              | 5,5 kg                                           |
| Accessories incl.   | SaphirKeramik valve cover plate,                 |
|                     | order no. 89334.3                                |
| Mounting acc. incl. | Charge 112 – valve without overflow always       |
|                     | open, order no. 89334.4                          |
|                     | Template, order no. 89334.5                      |
|                     | Fastening kit, order no. 89496.1                 |
| Mounting acc. excl. | Design siphon with siphon cover DN 32            |
|                     | chrome, order no. 37498.0                        |
| Otherwise           | Use enclosed template for cutting.               |
| Colours             | see colour table                                 |
|                     |                                                  |

## TECHNICAL DRAWINGS / S 1 : 20

L众UFEN