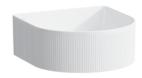

## Washbasin bowl with texture 81234.1

## TECHNICAL DATA

| Order no.           | 81234.1                                          |
|---------------------|--------------------------------------------------|
| Certified to        | EN 31                                            |
| Dimensions          | 340 x 340 mm                                     |
| Basin capacity      | 7.8 litre                                        |
| Specification       | with outside texture                             |
|                     | Charge 112 - without tap holes, without overflow |
| Weight              | 5,5 kg                                           |
| Accessories incl.   | SaphirKeramik valve cover plate,                 |
|                     | order no. 89334.3                                |
| Mounting acc. incl. | Charge 112 – valve without overflow always       |
|                     | open, order no. 89334.4                          |
|                     | Template, order no. 89334.5                      |
|                     | Fastening kit, order no. 89496.1                 |
| Mounting acc. excl. | Design siphon with siphon cover DN 32            |
|                     | chrome, order no. 37498.0                        |
| Otherwise           | Use enclosed template for cutting.               |
| Colours             | see colour table                                 |
|                     |                                                  |