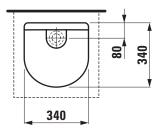

## TECHNICAL DATA

| Order no.           | 81234.1                                          |
|---------------------|--------------------------------------------------|
| Certified to        | EN 31                                            |
| Dimensions          | 340 x 340 mm                                     |
| Basin capacity      | 7.8 litre                                        |
| Specification       | with outside texture                             |
|                     | Charge 112 - without tap holes, without overflow |
| Weight              | 5,5 kg                                           |
| Accessories incl.   | SaphirKeramik valve cover plate,                 |
|                     | order no. 89334.3                                |
| Mounting acc. incl. | Charge 112 – valve without overflow always       |
|                     | open, order no. 89334.4                          |
|                     | Template, order no. 89334.5                      |
|                     | Fastening kit, order no. 89496.1                 |
| Mounting acc. excl. | Design siphon with siphon cover DN 32            |
|                     | chrome, order no. 37498.0                        |
| Otherwise           | Use enclosed template for cutting.               |
| Colours             | see colour table                                 |
|                     |                                                  |

## TECHNICAL DRAWINGS / S 1 : 20

L众UFEN