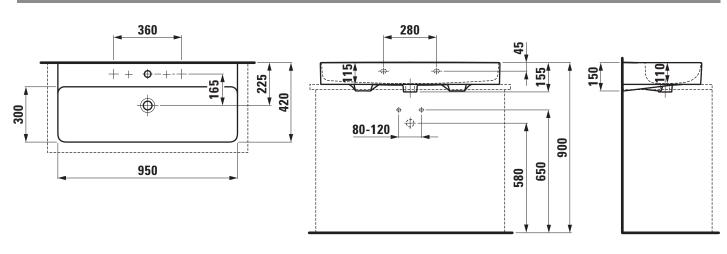

## TECHNICAL DATA

| Order no.             | 81628.7                                          |
|-----------------------|--------------------------------------------------|
| Certified to          | EN 31                                            |
| Dimensions            | 950 x 420 mm                                     |
| Inside dimensions     |                                                  |
| of the basin          | 938 x 294 mm                                     |
| Basin capacity        | 16.6 litre (up to bottom line of the overflow)   |
| Specification         | Always to be fixed to the wall.                  |
|                       | Charge 104 – 1 centre tap hole                   |
| Special specification | Charge 107 – 2 tap holes                         |
|                       | Charge 108 – 3 tap holes                         |
|                       | Charge 109 – without tap holes                   |
|                       | Charge 111 - 1 centre tap hole, without overflow |
|                       | Charge 112 - without tap holes, without overflow |
|                       | Charge 115 – 2 tap holes, without overflow       |
|                       | Charge 136 – 3 tap holes, distance 8 inches      |
|                       | Charge 158 – 3 tap holes, without overflow       |
| Weight                | 18,5 kg                                          |

## TECHNICAL DRAWINGS / S 1 : 20