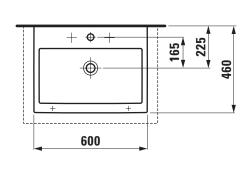

## Washbasin undersurface ground 81743.4

| TECHNICAL DATA        |                                             |
|-----------------------|---------------------------------------------|
| Order no.             | 81743.4                                     |
| Certified to          | EN 31                                       |
| Dimensions            | 600 x 460 mm                                |
| Inside dimensions     |                                             |
| of the basin          | 550 x 295 mm                                |
| Specification         | Always to be fixed to the wall.             |
|                       | Undersurface ground                         |
|                       | Charge 104 – 1 centre tap hole              |
| Special specification | Charge 108 – 3 tap holes                    |
|                       | Charge 109 – without tap hole               |
|                       | Charge 136 - 3 tap holes, distance 8 inches |
| Weight                | 18,6 kg                                     |
| Mounting acc. incl.   | Template, order no. 89787.5                 |
|                       | Fixing set, order no. 89194.0               |
| Mounting acc. excl.   | Mounting set M10 x 140 mm,                  |
|                       | order no. 89988.2                           |
| Colours               | see colour table                            |

## TECHNICAL DRAWINGS / S 1 : 20