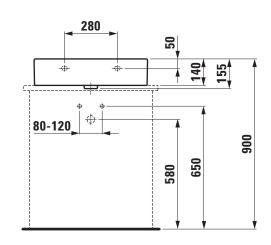

## Washbasin undersurface ground 81743.4

| TECHNICAL DATA        |                                             |
|-----------------------|---------------------------------------------|
| Order no.             | 81743.4                                     |
| Certified to          | EN 31                                       |
| Dimensions            | 600 x 460 mm                                |
| Inside dimensions     |                                             |
| of the basin          | 550 x 295 mm                                |
| Specification         | Always to be fixed to the wall.             |
|                       | Undersurface ground                         |
|                       | Charge 104 – 1 centre tap hole              |
| Special specification | Charge 108 – 3 tap holes                    |
|                       | Charge 109 – without tap hole               |
|                       | Charge 136 - 3 tap holes, distance 8 inches |
| Weight                | 18,6 kg                                     |
| Mounting acc. incl.   | Template, order no. 89787.5                 |
|                       | Fixing set, order no. 89194.0               |
| Mounting acc. excl.   | Mounting set M10 x 140 mm,                  |
|                       | order no. 89988.2                           |
| Colours               | see colour table                            |

## TECHNICAL DRAWINGS / S 1 : 20