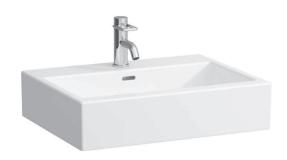

## Washbasin undersurface ground 81743.4

| TECHNICAL DATA        |                                             |
|-----------------------|---------------------------------------------|
| Order no.             | 81743.4                                     |
| Certified to          | EN 31                                       |
| Dimensions            | 600 x 460 mm                                |
| Inside dimensions     |                                             |
| of the basin          | 550 x 295 mm                                |
| Specification         | Always to be fixed to the wall.             |
|                       | Undersurface ground                         |
|                       | Charge 104 – 1 centre tap hole              |
| Special specification | Charge 108 – 3 tap holes                    |
|                       | Charge 109 – without tap hole               |
|                       | Charge 136 - 3 tap holes, distance 8 inches |
| Weight                | 18,6 kg                                     |
| Mounting acc. incl.   | Template, order no. 89787.5                 |
|                       | Fixing set, order no. 89194.0               |
| Mounting acc. excl.   | Mounting set M10 x 140 mm,                  |
|                       | order no. 89988.2                           |
| Colours               | see colour table                            |

## **SPECIFICATION TEXT**

Washbasin undersurface ground Laufen-LIVING CITY,

sanitary ceramic

EN 31

dimensions 600 x 460 mm, angular

1 centre tap hole

Special feature: overflow channel glazed

Further options / accessories: 3 tap holes, without tap holes, 1 tap hole without overflow, without tap holes and overflow, 3 tap holes distance