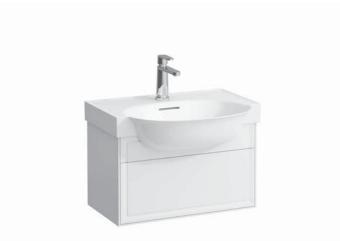

## Vanity unit 40603.1

| TECHNICAL DATA     |                                                   |                      |                                                    |
|--------------------|---------------------------------------------------|----------------------|----------------------------------------------------|
| Order no.          | 40603.1 / 1 drawer                                | Mounting acc. incl.  | Installation set for furniture, order no. 49114.0, |
| Dimensions (WxHxD) | 576 x 344 x 316 mm                                |                      | 49301.5                                            |
| Matching for       | Vanity washbasin, order no. 81385.3               | Mounting information | The walls installed on must meet the require-      |
| Specification      | Body – inside melamine dark grey particle board,  |                      | ments of the furniture in terms of weight and      |
|                    | outside 6 mm MDF panels                           |                      | the supplied fastening elements. If this cannot    |
|                    | Front – inside melamine dark grey                 |                      | be guaranteed another method of installation       |
|                    | Traffic grey: MDF panel, lacquered matt           |                      | needs to be chosen.                                |
|                    | Blacked oak: oak veneer coated particle           | Colours Body/Front/  | 627 – Traffic grey                                 |
|                    | board with solid oak frame                        |                      | 628 – Blacked oak                                  |
|                    | White glossy: MDF panel, lacquered                |                      | 631 – White glossy                                 |
|                    | 1 push and pull full extension drawer (soft-close |                      |                                                    |
|                    | mechanism)                                        |                      |                                                    |
| Weight             | 12,5 kg                                           |                      |                                                    |
| Accessories excl.  | Space saving siphon, order no. 89424.0            |                      |                                                    |