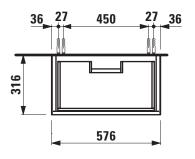

## Vanity unit 40603.1

| TECHNICAL DATA     |                                                   |                      |                                                    |
|--------------------|---------------------------------------------------|----------------------|----------------------------------------------------|
| Order no.          | 40603.1 / 1 drawer                                | Mounting acc. incl.  | Installation set for furniture, order no. 49114.0, |
| Dimensions (WxHxD) | 576 x 344 x 316 mm                                |                      | 49301.5                                            |
| Matching for       | Vanity washbasin, order no. 81385.3               | Mounting information | The walls installed on must meet the require-      |
| Specification      | Body – inside melamine dark grey particle board,  |                      | ments of the furniture in terms of weight and      |
|                    | outside 6 mm MDF panels                           |                      | the supplied fastening elements. If this cannot    |
|                    | Front – inside melamine dark grey                 |                      | be guaranteed another method of installation       |
|                    | Traffic grey: MDF panel, lacquered matt           |                      | needs to be chosen.                                |
|                    | Blacked oak: oak veneer coated particle           | Colours Body/Front/  | 627 – Traffic grey                                 |
|                    | board with solid oak frame                        |                      | 628 – Blacked oak                                  |
|                    | White glossy: MDF panel, lacquered                |                      | 631 – White glossy                                 |
|                    | 1 push and pull full extension drawer (soft-close |                      |                                                    |
|                    | mechanism)                                        |                      |                                                    |
| Weight             | 12,5 kg                                           |                      |                                                    |
| Accessories excl.  | Space saving siphon, order no. 89424.0            |                      |                                                    |

## TECHNICAL DRAWINGS / S 1 : 20