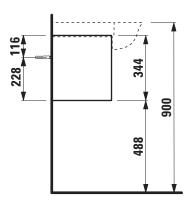

## Vanity unit 40603.1

| TECHNICAL DATA     |                                                   |                      |                                                    |
|--------------------|---------------------------------------------------|----------------------|----------------------------------------------------|
| Order no.          | 40603.1 / 1 drawer                                | Mounting acc. incl.  | Installation set for furniture, order no. 49114.0, |
| Dimensions (WxHxD) | 576 x 344 x 316 mm                                |                      | 49301.5                                            |
| Matching for       | Vanity washbasin, order no. 81385.3               | Mounting information | The walls installed on must meet the require-      |
| Specification      | Body – inside melamine dark grey particle board,  |                      | ments of the furniture in terms of weight and      |
|                    | outside 6 mm MDF panels                           |                      | the supplied fastening elements. If this cannot    |
|                    | Front – inside melamine dark grey                 |                      | be guaranteed another method of installation       |
|                    | Traffic grey: MDF panel, lacquered matt           |                      | needs to be chosen.                                |
|                    | Blacked oak: oak veneer coated particle           | Colours Body/Front/  | 627 – Traffic grey                                 |
|                    | board with solid oak frame                        |                      | 628 – Blacked oak                                  |
|                    | White glossy: MDF panel, lacquered                |                      | 631 – White glossy                                 |
|                    | 1 push and pull full extension drawer (soft-close |                      |                                                    |
|                    | mechanism)                                        |                      |                                                    |
| Weight             | 12,5 kg                                           |                      |                                                    |
| Accessories excl.  | Space saving siphon, order no. 89424.0            |                      |                                                    |

## TECHNICAL DRAWINGS / S 1 : 20